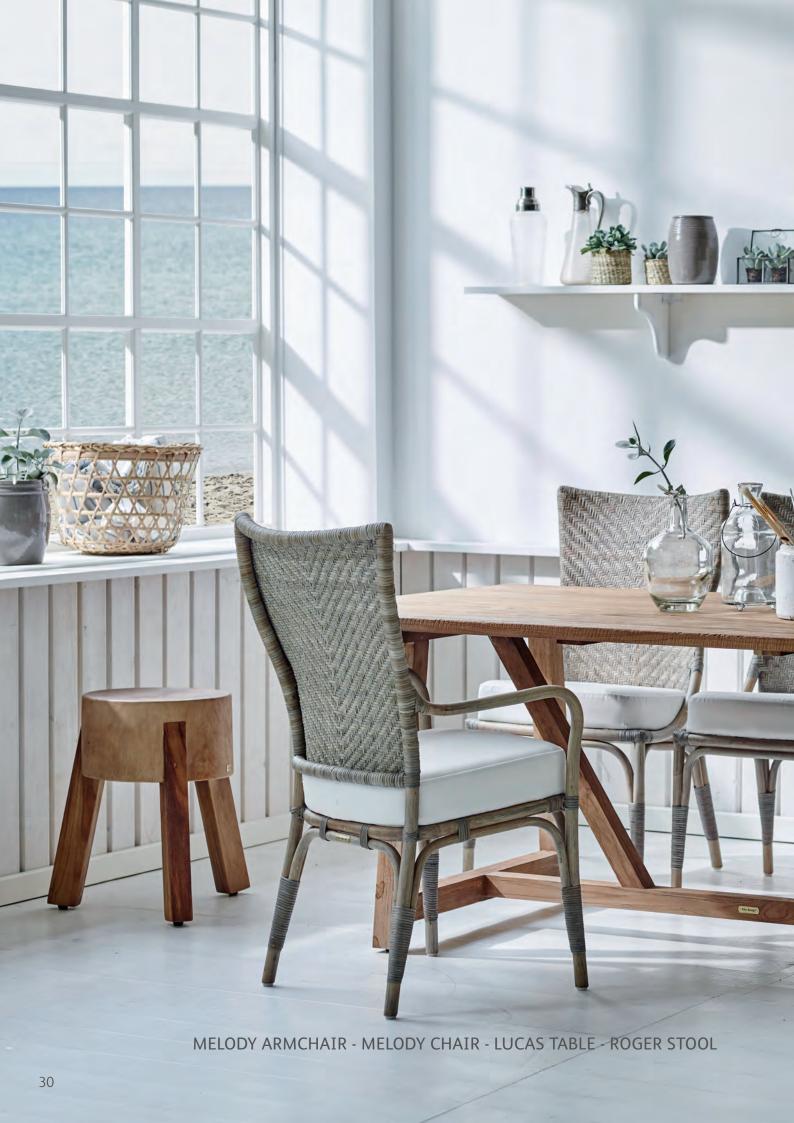

MONET ROCKING CHAIR - 1081T **W**69 **D**99 **H**93 **SH**45

MONET FOOT STOOL - 1084U W53 D42 H40

PIANO CHAIR - 1012T **W**54 **D**62 **H**93 **SH**45 **AH**65

MELODY ARM CHAIR - 1068T W54 **D**60 **H**97 **SH**47 **AH**63

ALFRED COFFEE TABLE 9462D W60 D60 H40

L100 **D**26 **H**45

CHARLES COUNTER STOOL - 1054D W48 D30 H68

CHARLES STOOL - 1053D W48 D30 H49

ROGER STOOL - 9125U W40 H51 (MAY VARY)

LUCAS MIRROR - 4990D W90 H180

LUCAS MIRROR - 4970D W70 H100