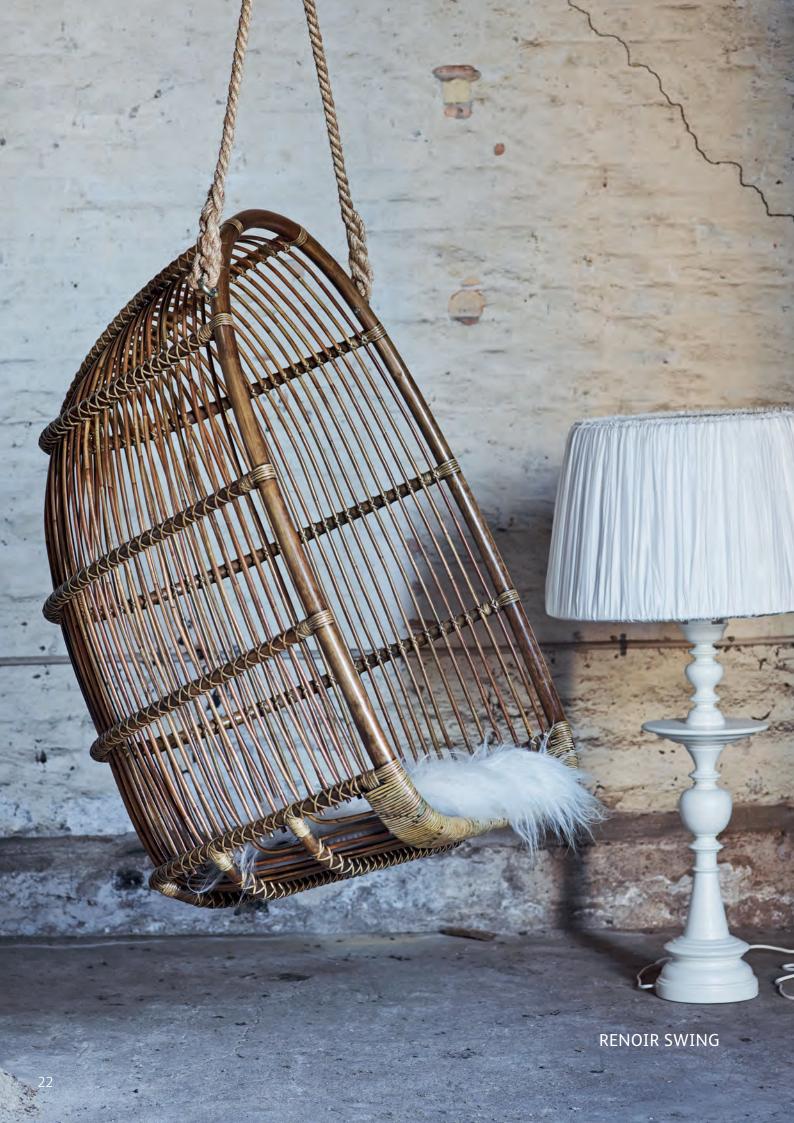

RENOIR SWING - 3080U **W**75 **D**68 **H**113

CAFÉ TABLE - SIDE TABLE 4007U **Ø**80/100 **H**70 4005U Ø60 H60

MICHELANGELO DAYBED -1025U L162 W62 H77

CELIA HEADBOARD 5183U W180 H138

NATALIA HEADBOARD 5181U **W**205 **H**138

SALSA BAR STOOL - 1016A W45 **D**40 **H**75 **SH**72

RENOIR SWING - 3080A **W**75 **D**68 **H**113

MICHELANGELO DAYBED -1025A L162 W62 H77

CAFÉ TABLE - SIDE TABLE 4007A **Ø**80/100 **H**70 4005A Ø60 H60

DONATELLO 2-SEATER - 2086A L145 D72 H75 SH46