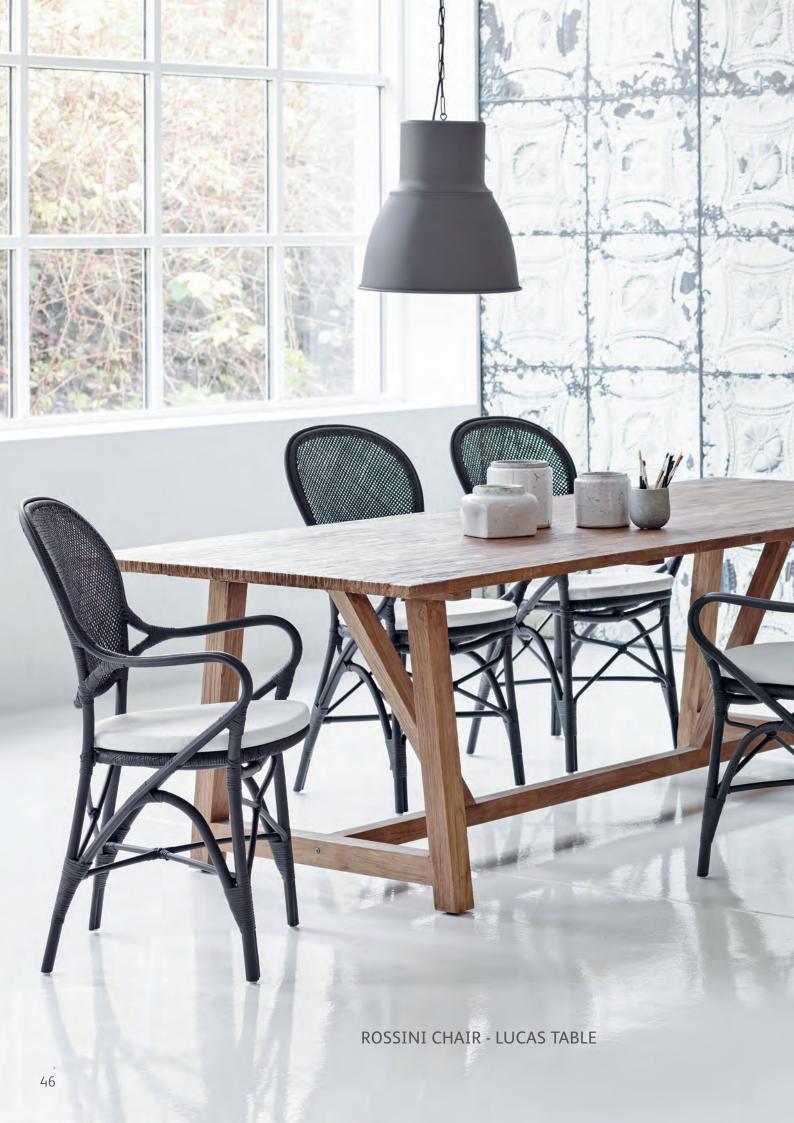

CAROLINE 3 SEATER - CAROLINE CHAIR - AFRED TABLE - SHELLY SHELVES

ROSSINI CHAIR - 1007U **W**54 **D**55 **H**93 **SH**45 **AH**65

MONET CHAIR - 1082U **W**67 **D**81 **H**98 **SH**40

MONET ROCKING CHAIR - 1081U W69 D99 H93 SH45

MONET FOOT STOOL - 1084U W53 D42 H40

DAVINCI CHAIR - 1005U **W**56 **D**54 **H**99 **SH**51 **AH**68