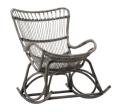

ROSSINI CHAIR - 1007U **W**54 **D**55 **H**93 **SH**45 **AH**65

MONET CHAIR - 1082U **W**67 **D**81 **H**98 **SH**40

MONET ROCKING CHAIR - 1081U W69 D99 H93 SH45

MONET FOOT STOOL - 1084U W53 D42 H40

DAVINCI CHAIR - 1005U **W**56 **D**54 **H**99 **SH**51 **AH**68

MONET ROCKING CHAIR - 1081T **W**69 **D**99 **H**93 **SH**45

MONET FOOT STOOL - 1084U W53 D42 H40

PIANO CHAIR - 1012T **W**54 **D**62 **H**93 **SH**45 **AH**65

MELODY ARM CHAIR - 1068T W54 **D**60 **H**97 **SH**47 **AH**63