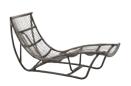

SALSA BAR STOOL - 1016A W45 **D**40 **H**75 **SH**72

RENOIR SWING - 3080A **W**75 **D**68 **H**113

MICHELANGELO DAYBED -1025A L162 W62 H77

CAFÉ TABLE - SIDE TABLE 4007A **Ø**80/100 **H**70 4005A Ø60 H60

DONATELLO 2-SEATER - 2086A L145 D72 H75 SH46