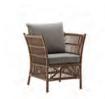

ROSSINI CHAIR - 1007U **W**54 **D**55 **H**93 **SH**45 **AH**65

MONET CHAIR - 1082U **W**67 **D**81 **H**98 **SH**40

MONET ROCKING CHAIR - 1081U W69 D99 H93 SH45

MONET FOOT STOOL - 1084U W53 D42 H40

DAVINCI CHAIR - 1005U **W**56 **D**54 **H**99 **SH**51 **AH**68

MAGRET CHAIR - 1003SU **W**53 **D**40 **H**88 **SH**45

ROSSINI CHAIR - 1007C **W**54 **D**55 **H**93 **SH**45 **AH**65

ROSSINI CHAIR - 1007T **W**54 **D**55 **H**93 **SH**45 **AH**65

MONET CHAIR - 1082T **W**67 **D**81 **H**98 **SH**40