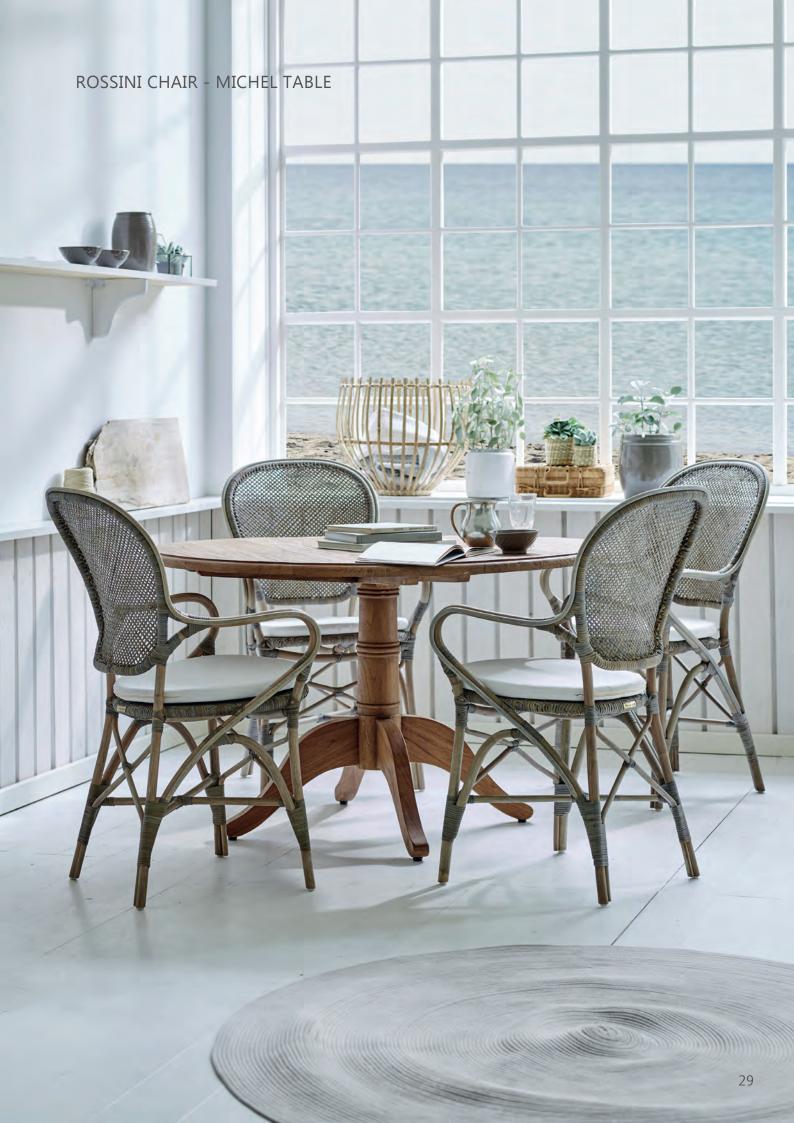

ROSSINI CHAIR - 1007U **W**54 **D**55 **H**93 **SH**45 **AH**65

MONET CHAIR - 1082U **W**67 **D**81 **H**98 **SH**40

MONET ROCKING CHAIR - 1081U W69 D99 H93 SH45

MONET FOOT STOOL - 1084U W53 D42 H40

DAVINCI CHAIR - 1005U **W**56 **D**54 **H**99 **SH**51 **AH**68

With furniture from Sika-Design you can create a contemporary or classical interior or exterior space with our luxury synthetic rattan exterior furniture.

MICHEL TABLE - 9452D Ø120 **H**72

MICHEL TABLE - 9458D Ø80 **H**72