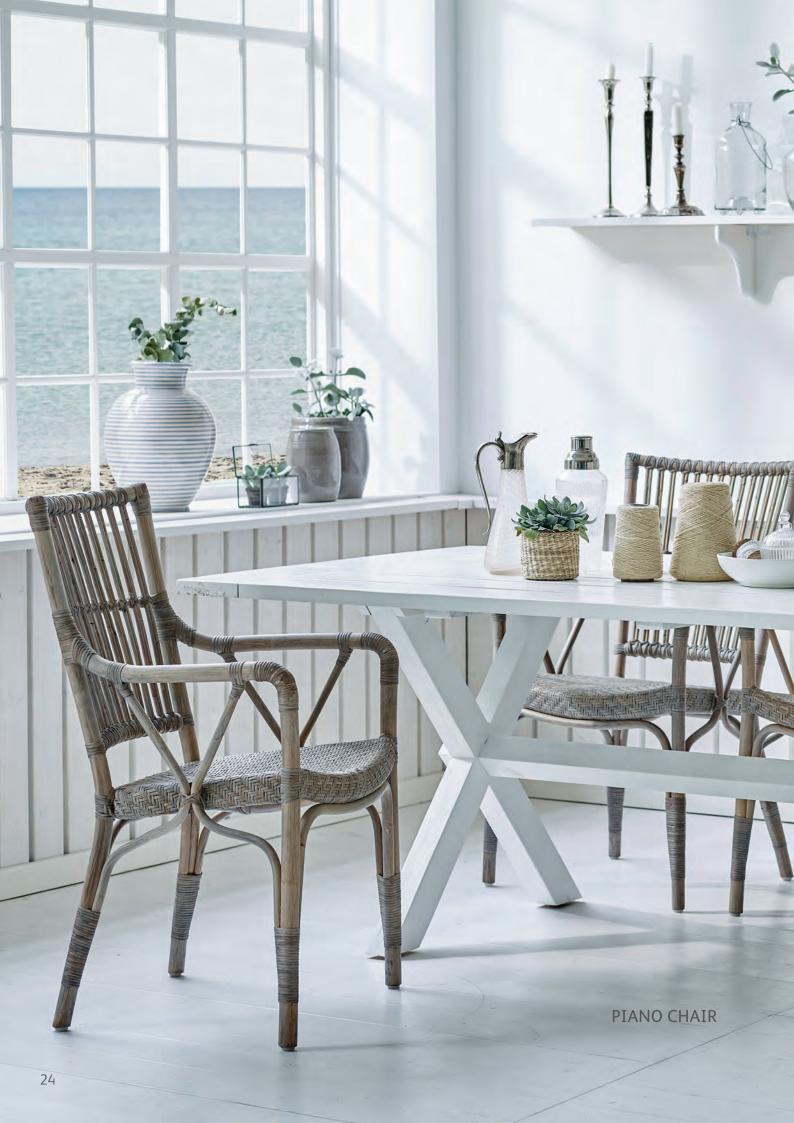

MONET ROCKING CHAIR - 1081T **W**69 **D**99 **H**93 **SH**45

MONET FOOT STOOL - 1084U W53 D42 H40

PIANO CHAIR - 1012T **W**54 **D**62 **H**93 **SH**45 **AH**65

MELODY ARM CHAIR - 1068T W54 **D**60 **H**97 **SH**47 **AH**63