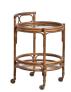

ROMEO TROLLEY 4025U H72 Ø48

CAROLINE 3-SEATER - 3026SU L197 D82 H82 SH42

CAROLINE CHAIR - 1026SU **W**70 **D**82 **H**82 **SH**42

DONATELLO TABLE - 4089SU **W**60 **D**60 **H**54

ELLA MIRROR 5050SU - 5045SU - 5040SU Ø50 - Ø45 - Ø40

DONATELLO CHAIR - 1086A W73 D72 H75 SH46

DONATELLO TABLE - 4089A **W**60 **D**60 **H**54

LUIS BENCH - 3055A L180 **D**51 **H**41

CELIA HEADBOARD 5183A W138 H180

NATALIA HEADBOARD 5181A W180 H205

ROMEO TROLLEY 4025A H72 Ø48