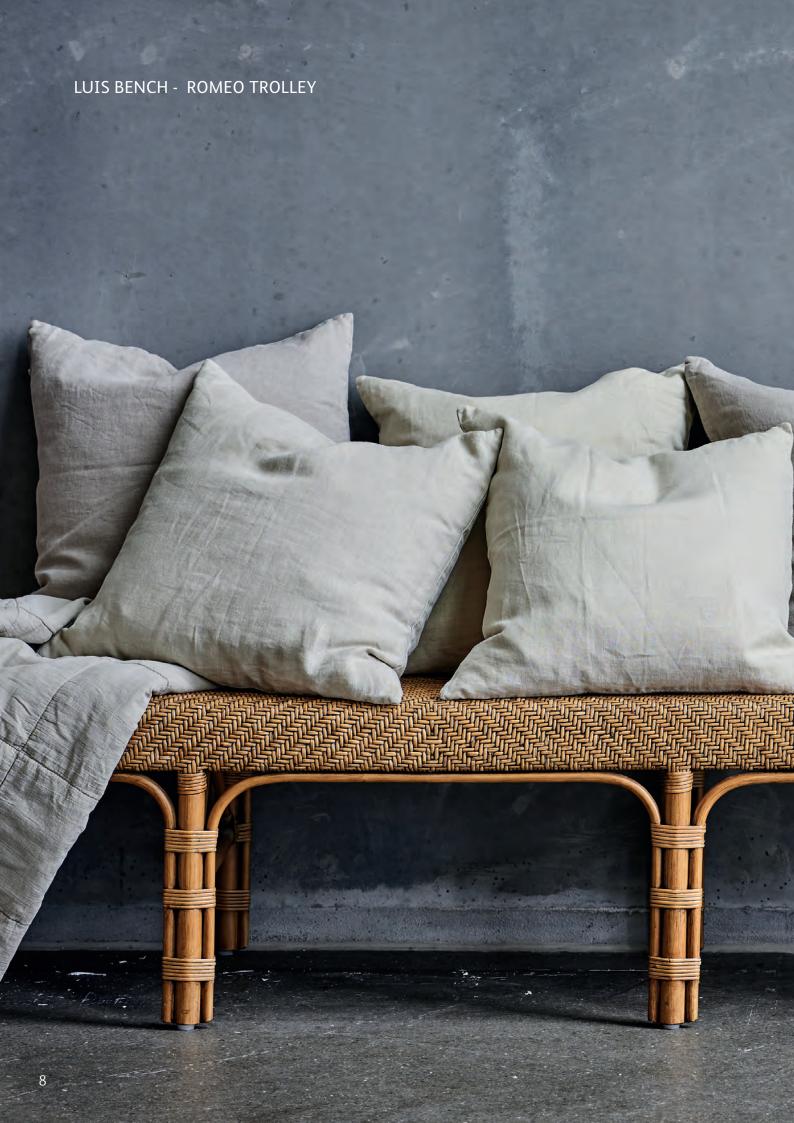

DONATELLO CHAIR - 1086A W73 D72 H75 SH46

DONATELLO TABLE - 4089A **W**60 **D**60 **H**54

LUIS BENCH - 3055A L180 **D**51 **H**41

CELIA HEADBOARD 5183A W138 H180

NATALIA HEADBOARD 5181A W180 H205

ROMEO TROLLEY 4025A H72 Ø48