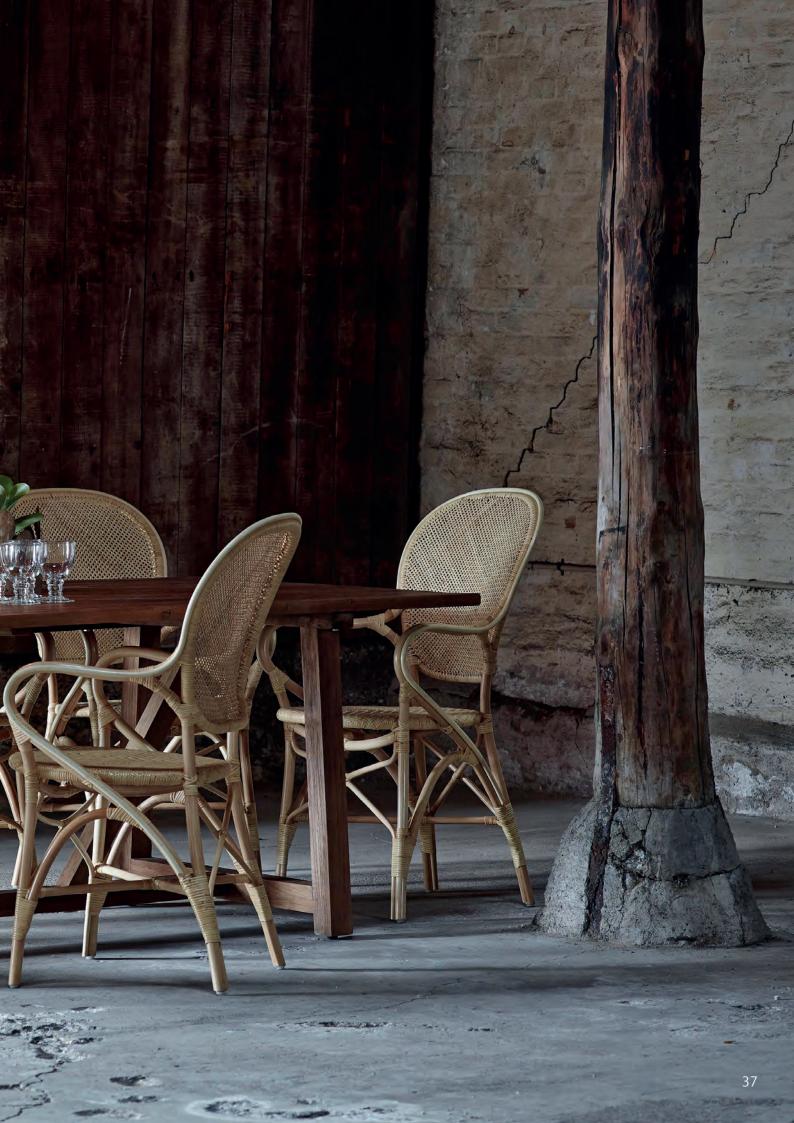

ROSSINI CHAIR - 1007U **W**54 **D**55 **H**93 **SH**45 **AH**65

MONET CHAIR - 1082U **W**67 **D**81 **H**98 **SH**40

MONET ROCKING CHAIR - 1081U W69 D99 H93 SH45

MONET FOOT STOOL - 1084U W53 D42 H40

DAVINCI CHAIR - 1005U **W**56 **D**54 **H**99 **SH**51 **AH**68