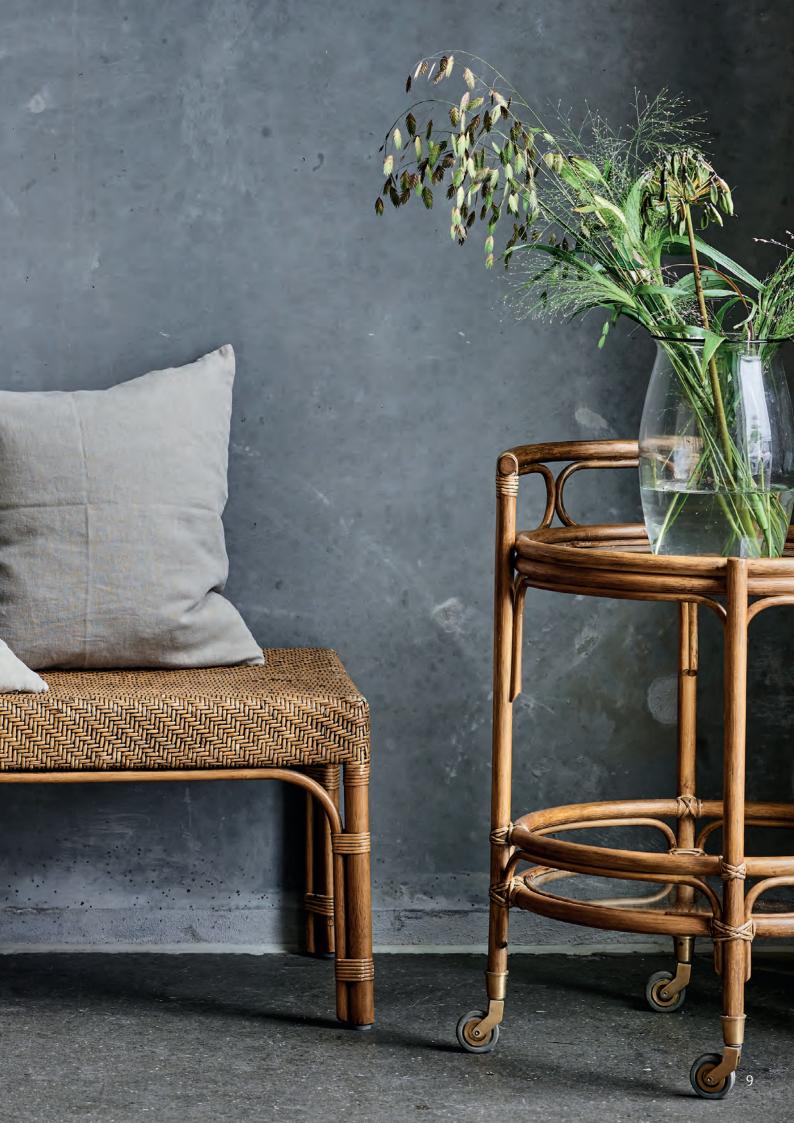

DONATELLO CHAIR - 1086A W73 D72 H75 SH46

DONATELLO TABLE - 4089A **W**60 **D**60 **H**54

LUIS BENCH - 3055A L180 **D**51 **H**41

CELIA HEADBOARD 5183A W138 H180

NATALIA HEADBOARD 5181A W180 H205

ROMEO TROLLEY 4025A H72 Ø48