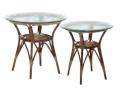

SHELLY SHELVES - 4055D **W**100 **D**40 **H**211

SHELLY SHELVES - 4054D **W**100 **D**40 **H**110

LUCAS DESK - 9470D L110 D60 H73

LUCAS EXT.TABLE - 9474D L200(280) **D**100 **H**72,5

LUCAS TABLE - 9440D L240 **D**100 **H**72,5

LUCAS TABLE - 9472D L180 D100 H72,5

LUCAS CONSOLE - 9471D L140 D40 H90

ALEXANDER COFFEE TABLE 9465D **L**130 **D**66 **H**40

ALFRED COFFEE TABLE 9462D **L**140 **D**55 **H**40

ALFRED COFFEE TABLE 9468D W80 D80 H40