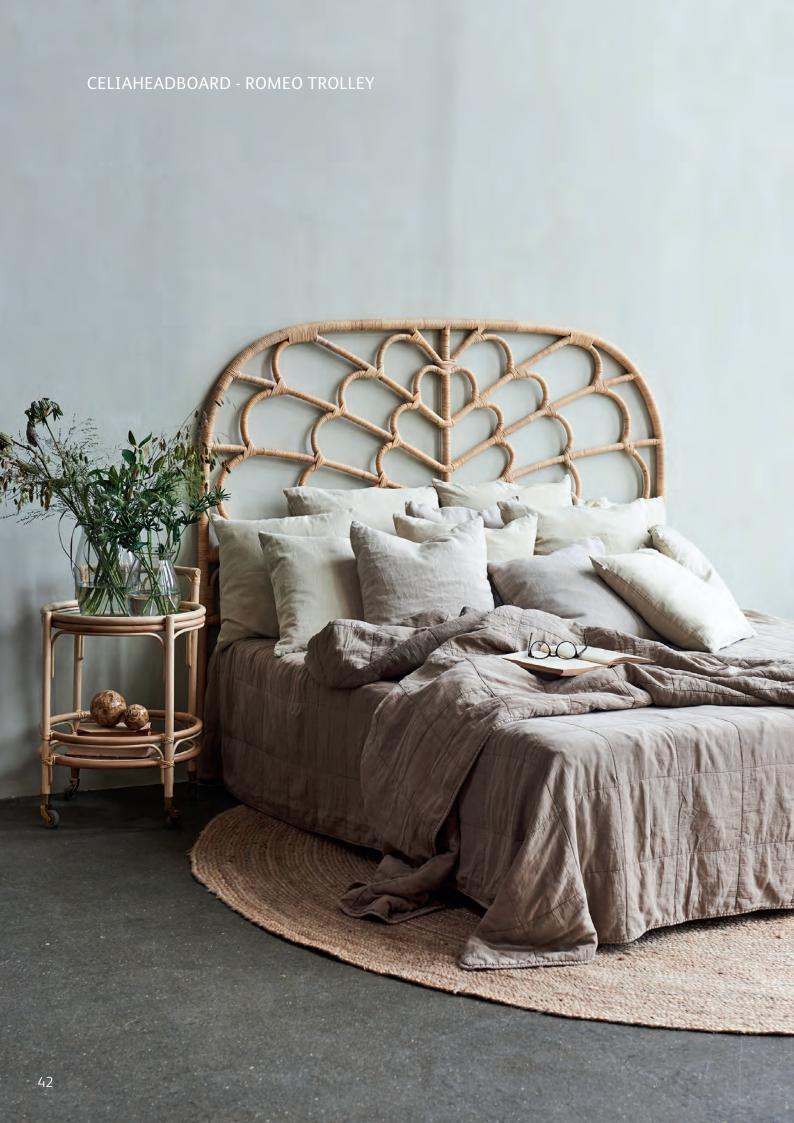

RENOIR SWING - 3080U **W**75 **D**68 **H**113

CAFÉ TABLE - SIDE TABLE 4007U **Ø**80/100 **H**70 4005U Ø60 H60

MICHELANGELO DAYBED -1025U L162 W62 H77

CELIA HEADBOARD 5183U W180 H138

NATALIA HEADBOARD 5181U **W**205 **H**138

ROMEO TROLLEY 4025U H72 Ø48

CAROLINE 3-SEATER - 3026SU L197 D82 H82 SH42

CAROLINE CHAIR - 1026SU **W**70 **D**82 **H**82 **SH**42

DONATELLO TABLE - 4089SU **W**60 **D**60 **H**54

ELLA MIRROR 5050SU - 5045SU - 5040SU Ø50 - Ø45 - Ø40