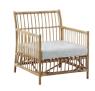

CAROLINE 3 SEATER - CAROLINE CHAIR - AFRED TABLE - SHELLY SHELVES

ROMEO TROLLEY 4025U H72 Ø48

CAROLINE 3-SEATER - 3026SU L197 D82 H82 SH42

CAROLINE CHAIR - 1026SU **W**70 **D**82 **H**82 **SH**42

DONATELLO TABLE - 4089SU **W**60 **D**60 **H**54

ELLA MIRROR 5050SU - 5045SU - 5040SU Ø50 - Ø45 - Ø40