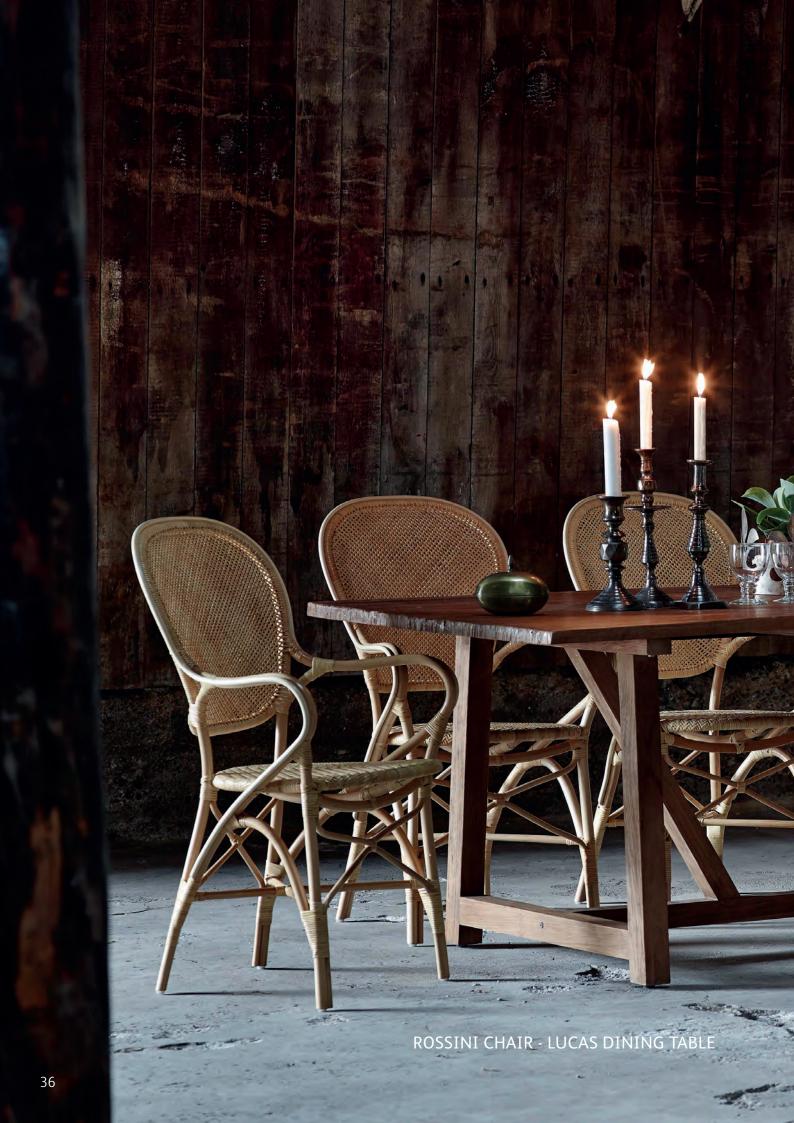

ROSSINI CHAIR - 1007U **W**54 **D**55 **H**93 **SH**45 **AH**65

MONET CHAIR - 1082U **W**67 **D**81 **H**98 **SH**40

MONET ROCKING CHAIR - 1081U W69 D99 H93 SH45

MONET FOOT STOOL - 1084U W53 D42 H40

DAVINCI CHAIR - 1005U **W**56 **D**54 **H**99 **SH**51 **AH**68