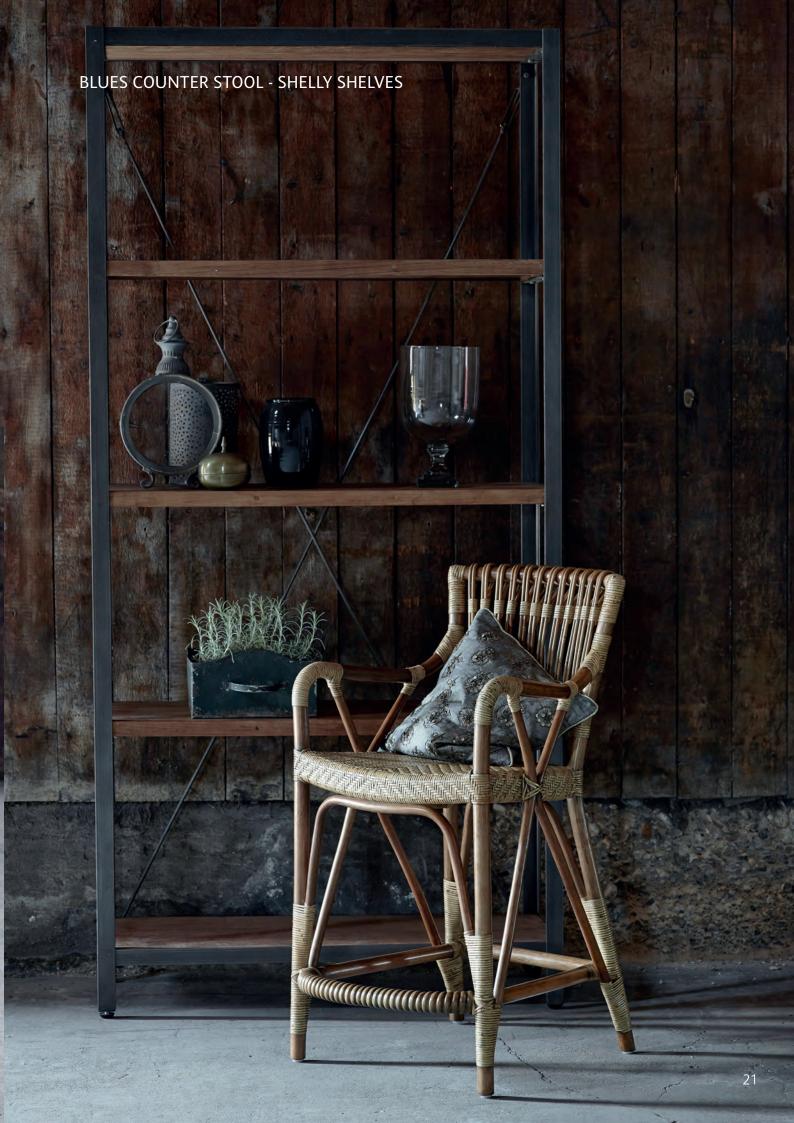

SHELLY SHELVES - 4055D **W**100 **D**40 **H**211

SHELLY SHELVES - 4054D **W**100 **D**40 **H**110

LUCAS DESK - 9470D L110 D60 H73

LUCAS EXT.TABLE - 9474D L200(280) **D**100 **H**72,5

LUCAS TABLE - 9440D L240 **D**100 **H**72,5

MELODY ARM CHAIR - 1068A W54 D60 H97 SH47 AH63

MELODY SIDE CHAIR - 1067A **W**54 **D**60 **H**97 **SH**47

DAVINCI CHAIR - 1005A **W**56 **D**54 **H**99 **SH**51 **AH**68

BLUES COUNTER STOOL - 1013A W52 D56 H98 SH63 AH81