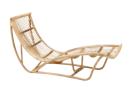

MELODY SIDE CHAIR - 1067T **W**54 **D**60 **H**97 **SH**47

RENOIR SWING - 3080T **W**75 **D**68 **H**113

MICHELANGELO DAYBED -1025T L162 W62 H77

ROSSINI CHAIR - 1007S **W**54 **D**55 **H**93 **SH**45 **AH**65