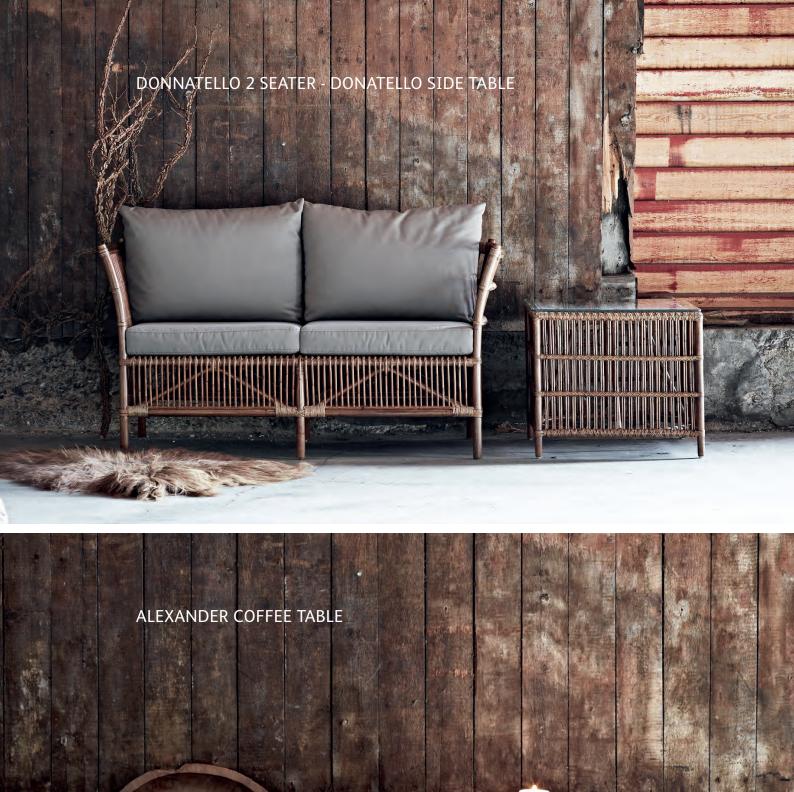

SALSA BAR STOOL - 1016A W45 **D**40 **H**75 **SH**72

RENOIR SWING - 3080A **W**75 **D**68 **H**113

MICHELANGELO DAYBED -1025A L162 W62 H77

CAFÉ TABLE - SIDE TABLE 4007A **Ø**80/100 **H**70 4005A Ø60 H60

DONATELLO 2-SEATER - 2086A L145 D72 H75 SH46

LUCAS TABLE - 9472D L180 D100 H72,5

LUCAS CONSOLE - 9471D L140 D40 H90

ALEXANDER COFFEE TABLE 9465D **L**130 **D**66 **H**40

ALFRED COFFEE TABLE 9462D **L**140 **D**55 **H**40

ALFRED COFFEE TABLE 9468D W80 D80 H40