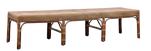

DONATELLO CHAIR - 1086A W73 D72 H75 SH46

DONATELLO TABLE - 4089A **W**60 **D**60 **H**54

LUIS BENCH - 3055A L180 **D**51 **H**41

CELIA HEADBOARD 5183A W138 H180

NATALIA HEADBOARD 5181A W180 H205

ROMEO TROLLEY 4025A H72 Ø48