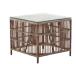

CAROLINE 3 SEATER - CAROLINE CHAIR - AFRED TABLE - SHELLY SHELVES

ROMEO TROLLEY 4025U H72 Ø48

CAROLINE 3-SEATER - 3026SU L197 D82 H82 SH42

CAROLINE CHAIR - 1026SU **W**70 **D**82 **H**82 **SH**42

DONATELLO TABLE - 4089SU **W**60 **D**60 **H**54

ELLA MIRROR 5050SU - 5045SU - 5040SU Ø50 - Ø45 - Ø40