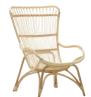

ROSSINI CHAIR - 1007U **W**54 **D**55 **H**93 **SH**45 **AH**65

MONET CHAIR - 1082U **W**67 **D**81 **H**98 **SH**40

MONET ROCKING CHAIR - 1081U W69 D99 H93 SH45

MONET FOOT STOOL - 1084U W53 D42 H40

DAVINCI CHAIR - 1005U **W**56 **D**54 **H**99 **SH**51 **AH**68