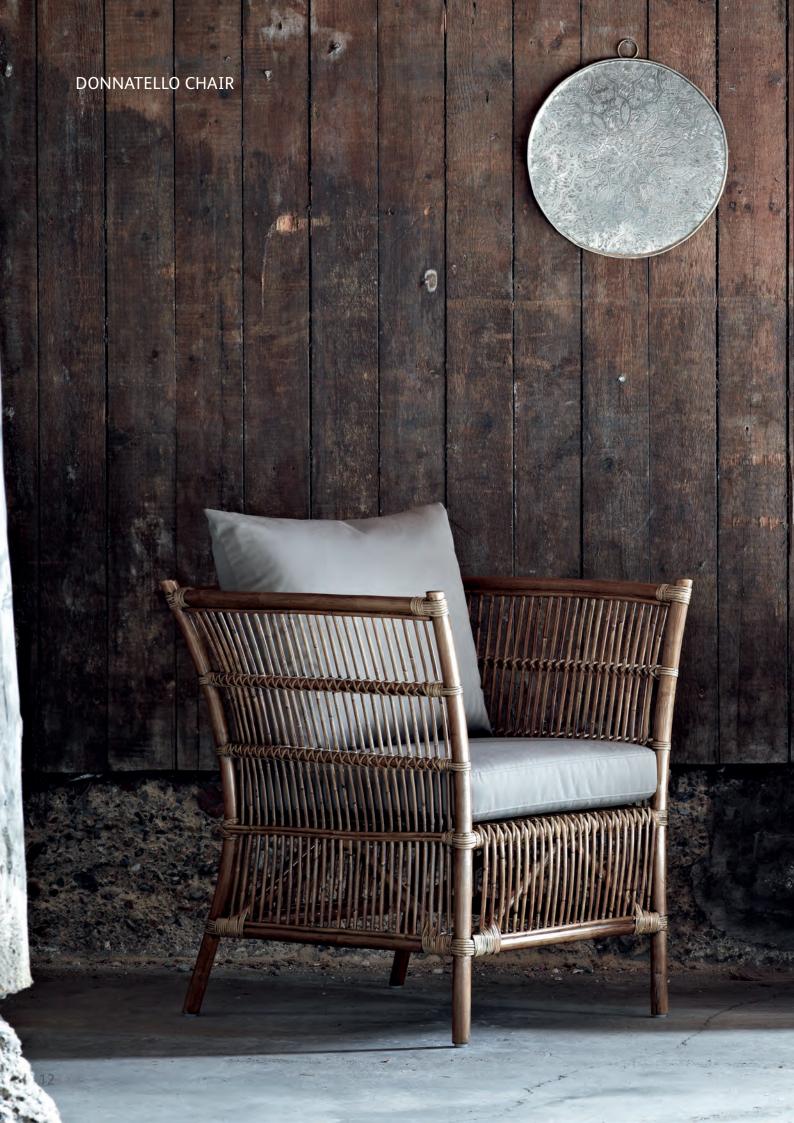

DONATELLO CHAIR - 1086A W73 D72 H75 SH46

DONATELLO TABLE - 4089A **W**60 **D**60 **H**54

LUIS BENCH - 3055A L180 **D**51 **H**41

CELIA HEADBOARD 5183A W138 H180

NATALIA HEADBOARD 5181A W180 H205

ROMEO TROLLEY 4025A H72 Ø48