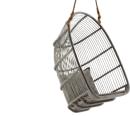

RENOIR SWING - 3080U **W**75 **D**68 **H**113

CAFÉ TABLE - SIDE TABLE 4007U **Ø**80/100 **H**70 4005U Ø60 H60

MICHELANGELO DAYBED -1025U L162 W62 H77

CELIA HEADBOARD 5183U W180 H138

NATALIA HEADBOARD 5181U **W**205 **H**138