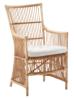

ROSSINI CHAIR - 1007U **W**54 **D**55 **H**93 **SH**45 **AH**65

MONET CHAIR - 1082U **W**67 **D**81 **H**98 **SH**40

MONET ROCKING CHAIR - 1081U W69 D99 H93 SH45

MONET FOOT STOOL - 1084U W53 D42 H40

DAVINCI CHAIR - 1005U **W**56 **D**54 **H**99 **SH**51 **AH**68