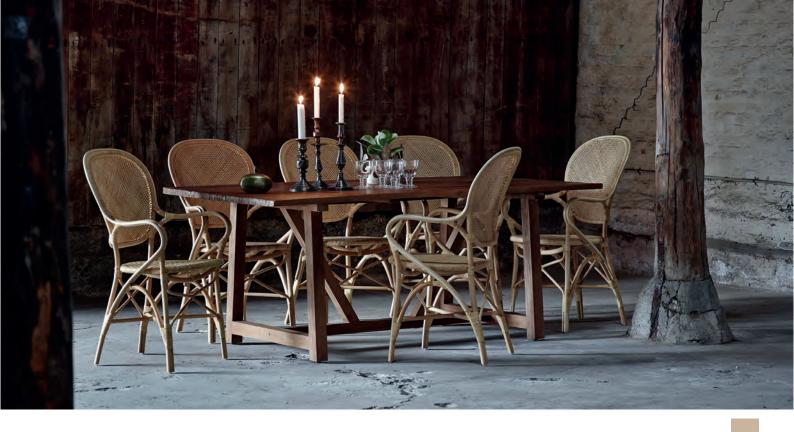

#### **ORIGINALS**

The Originals collection is a collection inspired by our own design sketches as well as other successful models from the 1950's and 1960's. I have a great dedication to the materials my grandfather and his generation chose to work with, and I feel very privileged that I have the opportunity to continue his legacy. Our skilled workers craft each piece of rattan furniture by hand. Rattan grown in the Indonesian forests and regenerate within 5-7 years. It transforms CO2 into clean air, and it is one of the fastest growing materials for furniture production. Besides these amazing qualities, rattan is a very beautiful natural resource.

#### ORIGINAL TEAK COLLECTION

To complement our collection of rattan items we have developed an original series of teak products. All our teak items are made of old reclaimed teak from old houses, fishing boats and railroad supports. The rustic teak items will appear with reparations and fillings and the general characteristic that old wood will have.