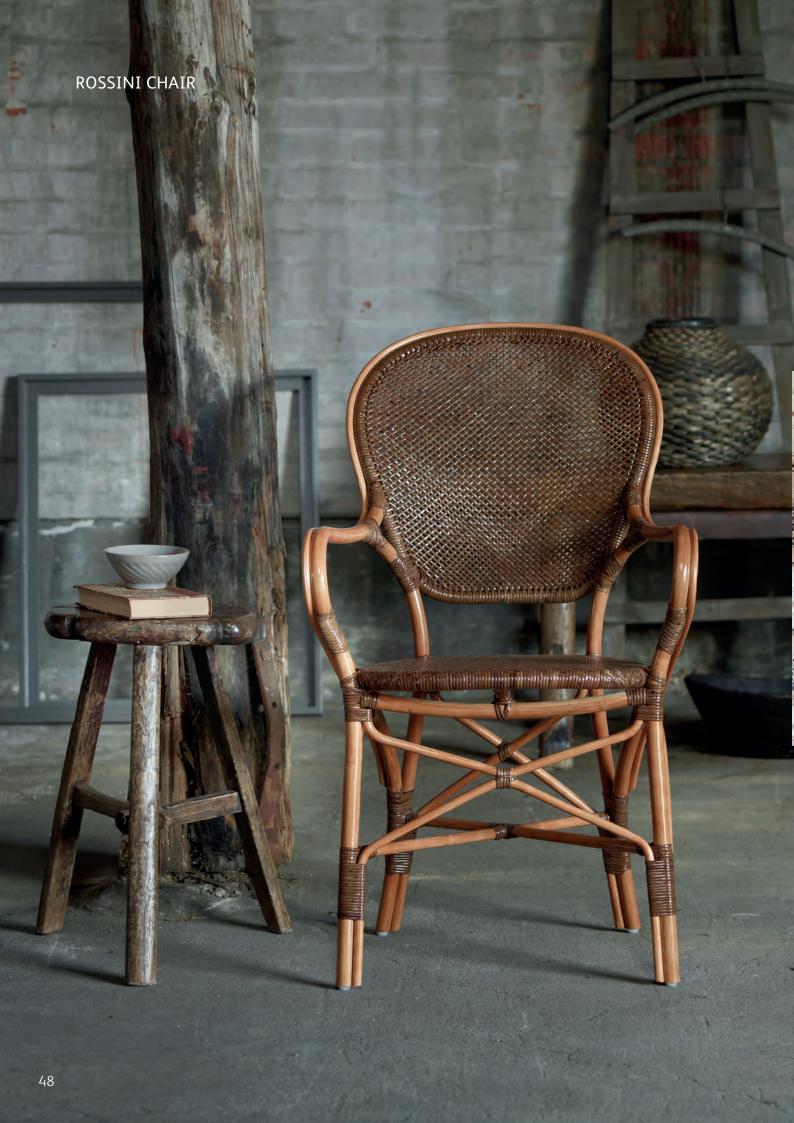

ROSSINI CHAIR - 1007U **W**54 **D**55 **H**93 **SH**45 **AH**65

MONET CHAIR - 1082U **W**67 **D**81 **H**98 **SH**40

MONET ROCKING CHAIR - 1081U W69 D99 H93 SH45

MONET FOOT STOOL - 1084U W53 D42 H40

DAVINCI CHAIR - 1005U **W**56 **D**54 **H**99 **SH**51 **AH**68