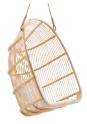

RENOIR SWING - 3080U **W**75 **D**68 **H**113

CAFÉ TABLE - SIDE TABLE 4007U **Ø**80/100 **H**70 4005U Ø60 H60

MICHELANGELO DAYBED -1025U L162 W62 H77

CELIA HEADBOARD 5183U W180 H138

NATALIA HEADBOARD 5181U **W**205 **H**138