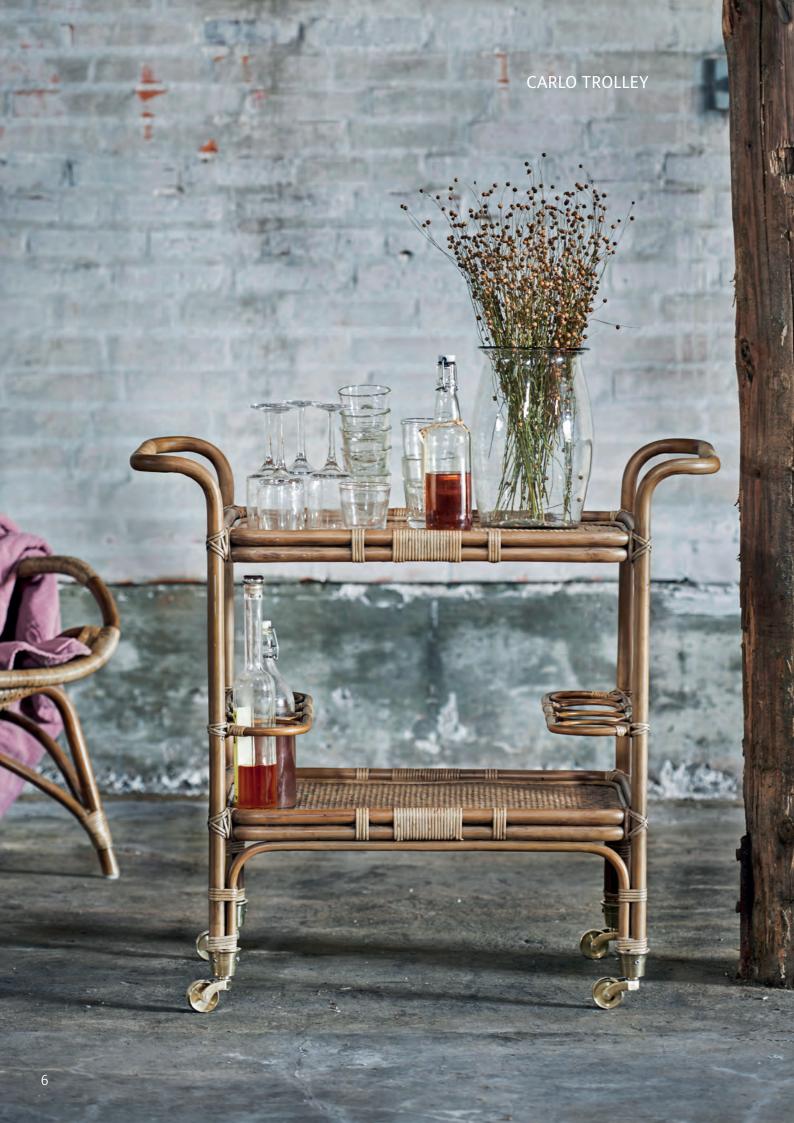

DONATELLO CHAIR - 1086A W73 D72 H75 SH46

DONATELLO TABLE - 4089A **W**60 **D**60 **H**54

LUIS BENCH - 3055A L180 **D**51 **H**41

CELIA HEADBOARD 5183A W138 H180

NATALIA HEADBOARD 5181A W180 H205

ROMEO TROLLEY 4025A H72 Ø48

MARCHE BASKET - 4444A **W**60 **D**41,5 **H**31

CARLO BAR TROLLEY - 4027A W87 **D**45 **H**82