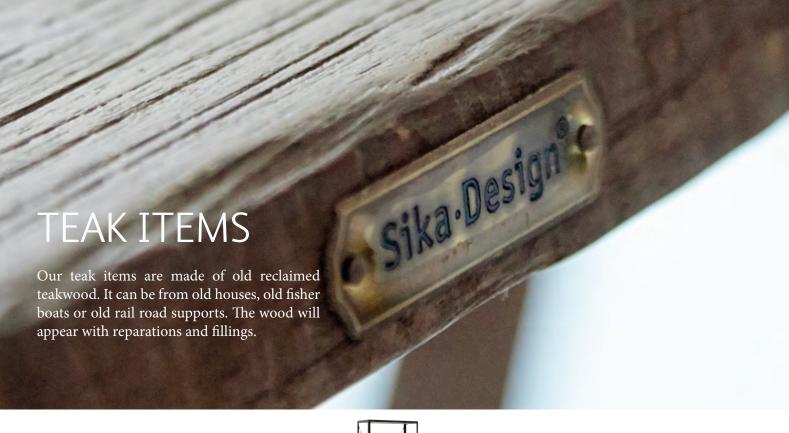

#### ORIGINAL TEAK COLLECTION

To complement our collection of rattan items we have developed an original series of teak products. All our teak items are made of old reclaimed teak from old houses, fishing boats and railroad supports. The rustic teak items will appear with reparations and fillings and the general characteristic that old wood will have.