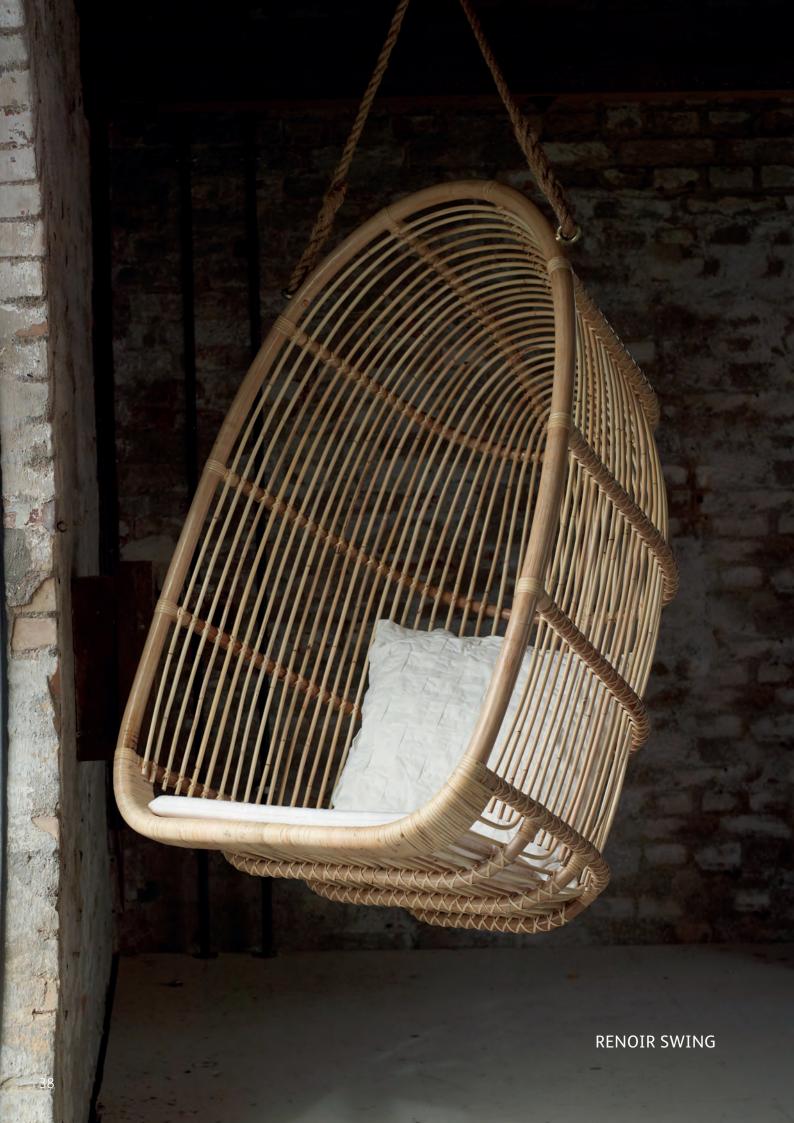

RENOIR SWING - 3080U **W**75 **D**68 **H**113

CAFÉ TABLE - SIDE TABLE 4007U **Ø**80/100 **H**70 4005U Ø60 H60

MICHELANGELO DAYBED -1025U L162 W62 H77

CELIA HEADBOARD 5183U W180 H138

NATALIA HEADBOARD 5181U **W**205 **H**138

MELODY SIDE CHAIR - 1067T **W**54 **D**60 **H**97 **SH**47

RENOIR SWING - 3080T **W**75 **D**68 **H**113

MICHELANGELO DAYBED -1025T L162 W62 H77

ROSSINI CHAIR - 1007S **W**54 **D**55 **H**93 **SH**45 **AH**65