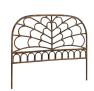

RENOIR SWING - 3080U **W**75 **D**68 **H**113

CAFÉ TABLE - SIDE TABLE 4007U **Ø**80/100 **H**70 4005U Ø60 H60

MICHELANGELO DAYBED -1025U L162 W62 H77

CELIA HEADBOARD 5183U W180 H138

NATALIA HEADBOARD 5181U **W**205 **H**138