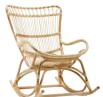

ROSSINI CHAIR - 1007U **W**54 **D**55 **H**93 **SH**45 **AH**65

MONET CHAIR - 1082U **W**67 **D**81 **H**98 **SH**40

MONET ROCKING CHAIR - 1081U W69 D99 H93 SH45

MONET FOOT STOOL - 1084U W53 D42 H40

DAVINCI CHAIR - 1005U **W**56 **D**54 **H**99 **SH**51 **AH**68

MONET ROCKING CHAIR - 1081T **W**69 **D**99 **H**93 **SH**45

MONET FOOT STOOL - 1084U W53 D42 H40

PIANO CHAIR - 1012T **W**54 **D**62 **H**93 **SH**45 **AH**65

MELODY ARM CHAIR - 1068T W54 **D**60 **H**97 **SH**47 **AH**63