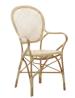

ROSSINI CHAIR - 1007U **W**54 **D**55 **H**93 **SH**45 **AH**65

MONET CHAIR - 1082U **W**67 **D**81 **H**98 **SH**40

MONET ROCKING CHAIR - 1081U W69 D99 H93 SH45

MONET FOOT STOOL - 1084U W53 D42 H40

DAVINCI CHAIR - 1005U **W**56 **D**54 **H**99 **SH**51 **AH**68