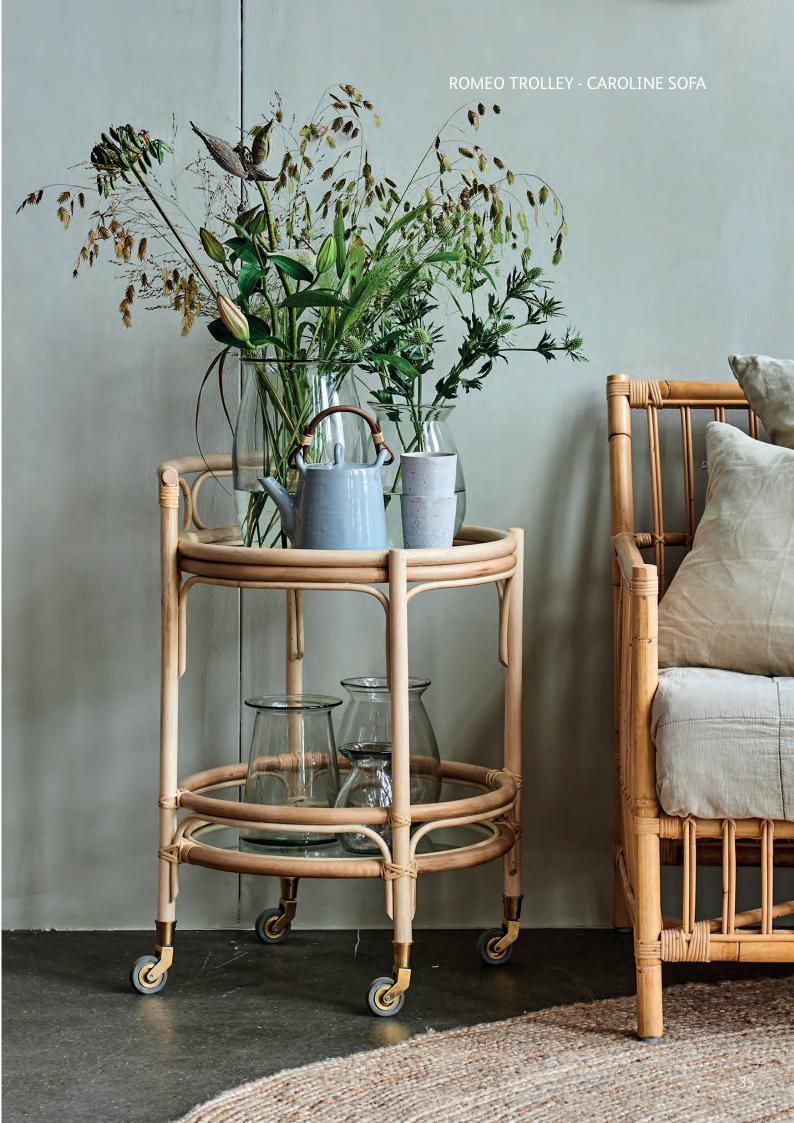

ROMEO TROLLEY 4025U H72 Ø48

CAROLINE 3-SEATER - 3026SU L197 D82 H82 SH42

CAROLINE CHAIR - 1026SU **W**70 **D**82 **H**82 **SH**42

DONATELLO TABLE - 4089SU **W**60 **D**60 **H**54

ELLA MIRROR 5050SU - 5045SU - 5040SU Ø50 - Ø45 - Ø40