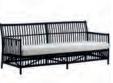

ROMEO TROLLEY 4025U H72 Ø48

CAROLINE 3-SEATER - 3026SU L197 D82 H82 SH42

CAROLINE CHAIR - 1026SU **W**70 **D**82 **H**82 **SH**42

DONATELLO TABLE - 4089SU **W**60 **D**60 **H**54

ELLA MIRROR 5050SU - 5045SU - 5040SU Ø50 - Ø45 - Ø40

CAROLINE CHAIR - 1026S W70 D82 H82 SH42

DONATELLO TABLE - 4089S **W**60 **D**60 **H**54

ROSSINI CHAIR - 1007A **W**54 **D**55 **H**93 **SH**45 **AH**65

ROSSINI SIDE CHAIR - 1006A **W**49 **D**59 **H**93 **SH**45