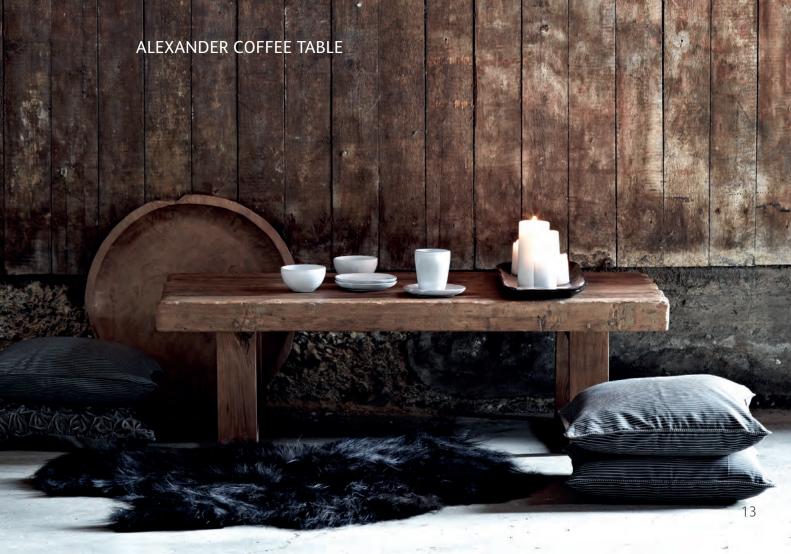

LUCAS TABLE - 9472D L180 D100 H72,5

LUCAS CONSOLE - 9471D L140 D40 H90

ALEXANDER COFFEE TABLE 9465D **L**130 **D**66 **H**40

ALFRED COFFEE TABLE 9462D **L**140 **D**55 **H**40

ALFRED COFFEE TABLE 9468D W80 D80 H40