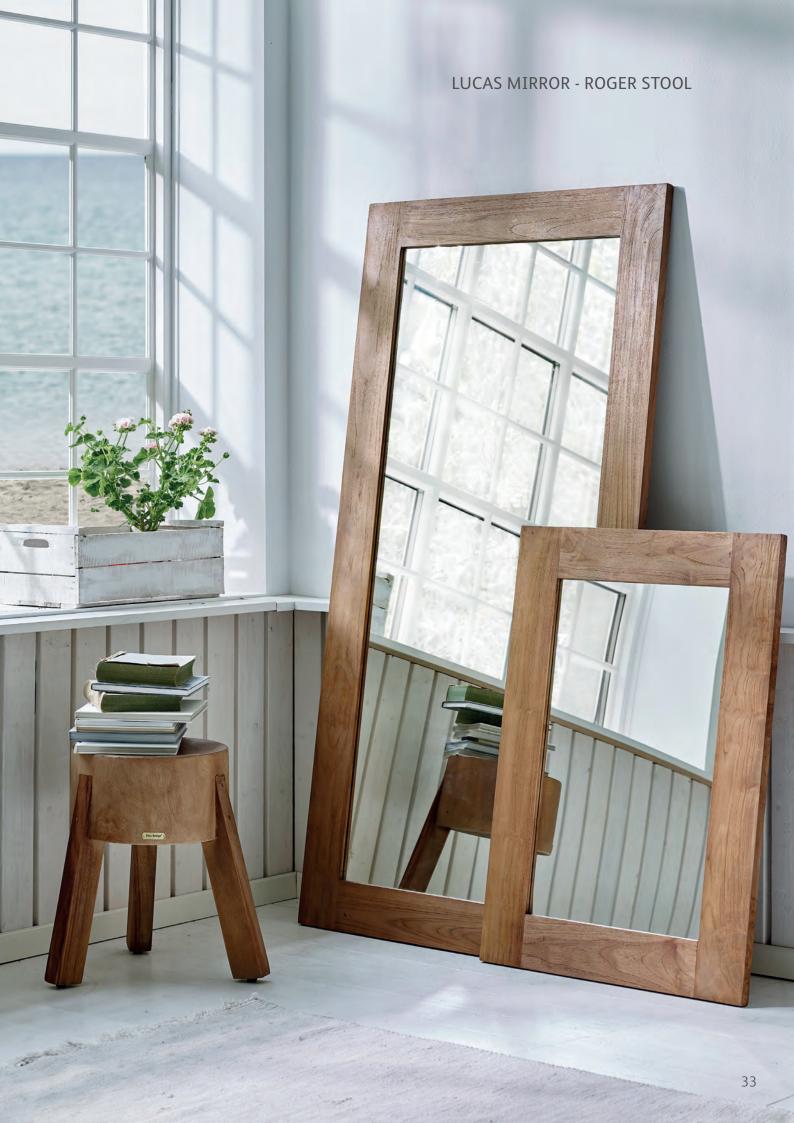

ALFRED COFFEE TABLE 9462D W60 D60 H40

L100 **D**26 **H**45

CHARLES COUNTER STOOL - 1054D W48 D30 H68

CHARLES STOOL - 1053D W48 D30 H49

ROGER STOOL - 9125U W40 H51 (MAY VARY)

LUCAS MIRROR - 4990D W90 H180

LUCAS MIRROR - 4970D W70 H100