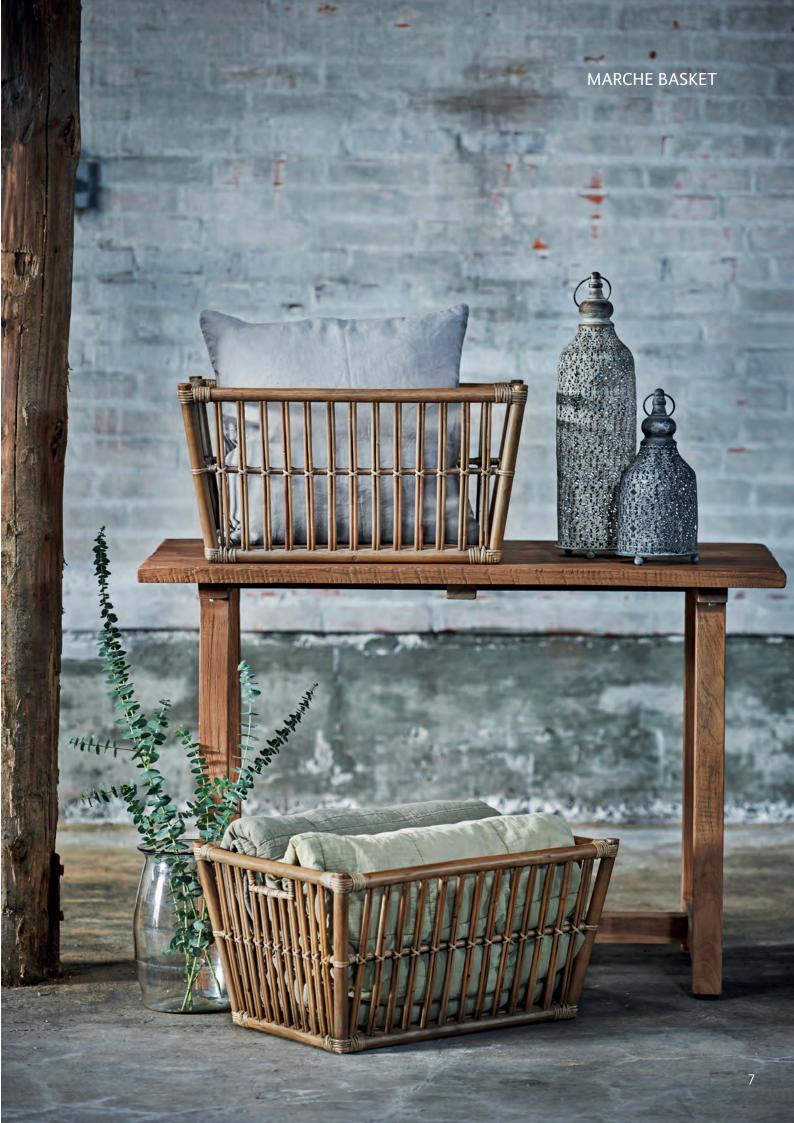

MARCHE BASKET - 4444A **W**60 **D**41,5 **H**31

CARLO BAR TROLLEY - 4027A W87 **D**45 **H**82