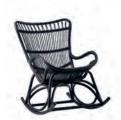

ROSSINI CHAIR - 1007U **W**54 **D**55 **H**93 **SH**45 **AH**65

MONET CHAIR - 1082U **W**67 **D**81 **H**98 **SH**40

MONET ROCKING CHAIR - 1081U W69 D99 H93 SH45

MONET FOOT STOOL - 1084U W53 D42 H40

DAVINCI CHAIR - 1005U **W**56 **D**54 **H**99 **SH**51 **AH**68

MONET ROCKING CHAIR - 1081T **W**69 **D**99 **H**93 **SH**45

MONET FOOT STOOL - 1084U W53 D42 H40

PIANO CHAIR - 1012T **W**54 **D**62 **H**93 **SH**45 **AH**65

MELODY ARM CHAIR - 1068T W54 **D**60 **H**97 **SH**47 **AH**63