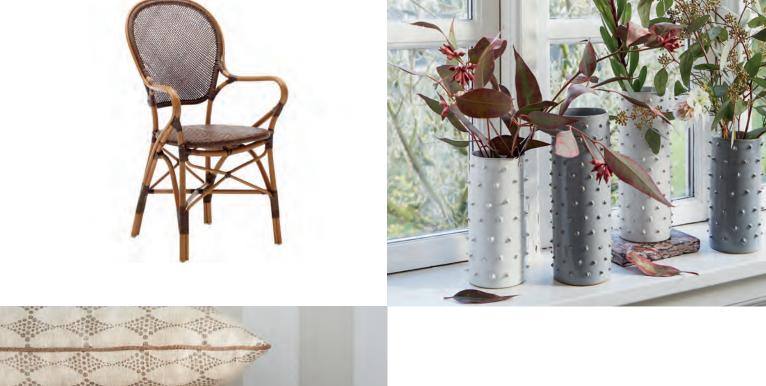

ROSSINI CHAIR - 1007U **W**54 **D**55 **H**93 **SH**45 **AH**65

MONET CHAIR - 1082U **W**67 **D**81 **H**98 **SH**40

MONET ROCKING CHAIR - 1081U W69 D99 H93 SH45

MONET FOOT STOOL - 1084U W53 D42 H40

DAVINCI CHAIR - 1005U **W**56 **D**54 **H**99 **SH**51 **AH**68