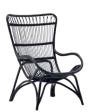

ROSSINI CHAIR - 1007U **W**54 **D**55 **H**93 **SH**45 **AH**65

MONET CHAIR - 1082U **W**67 **D**81 **H**98 **SH**40

MONET ROCKING CHAIR - 1081U W69 D99 H93 SH45

MONET FOOT STOOL - 1084U W53 D42 H40

DAVINCI CHAIR - 1005U **W**56 **D**54 **H**99 **SH**51 **AH**68

MAGRET CHAIR - 1003SU **W**53 **D**40 **H**88 **SH**45

ROSSINI CHAIR - 1007C **W**54 **D**55 **H**93 **SH**45 **AH**65

ROSSINI CHAIR - 1007T **W**54 **D**55 **H**93 **SH**45 **AH**65

MONET CHAIR - 1082T **W**67 **D**81 **H**98 **SH**40