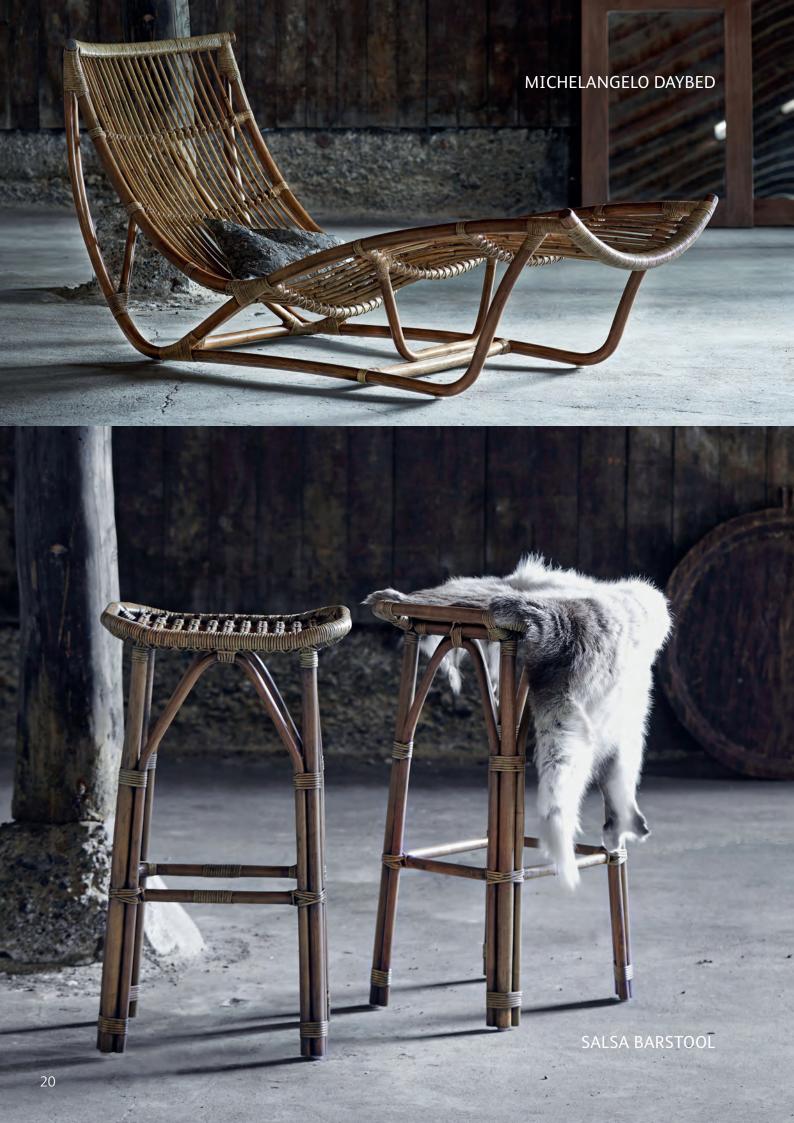

RENOIR SWING - 3080U **W**75 **D**68 **H**113

CAFÉ TABLE - SIDE TABLE 4007U **Ø**80/100 **H**70 4005U Ø60 H60

MICHELANGELO DAYBED -1025U L162 W62 H77

CELIA HEADBOARD 5183U W180 H138

NATALIA HEADBOARD 5181U **W**205 **H**138

SALSA BAR STOOL - 1016A W45 **D**40 **H**75 **SH**72

RENOIR SWING - 3080A **W**75 **D**68 **H**113

MICHELANGELO DAYBED -1025A L162 W62 H77

CAFÉ TABLE - SIDE TABLE 4007A **Ø**80/100 **H**70 4005A Ø60 H60

DONATELLO 2-SEATER - 2086A L145 D72 H75 SH46