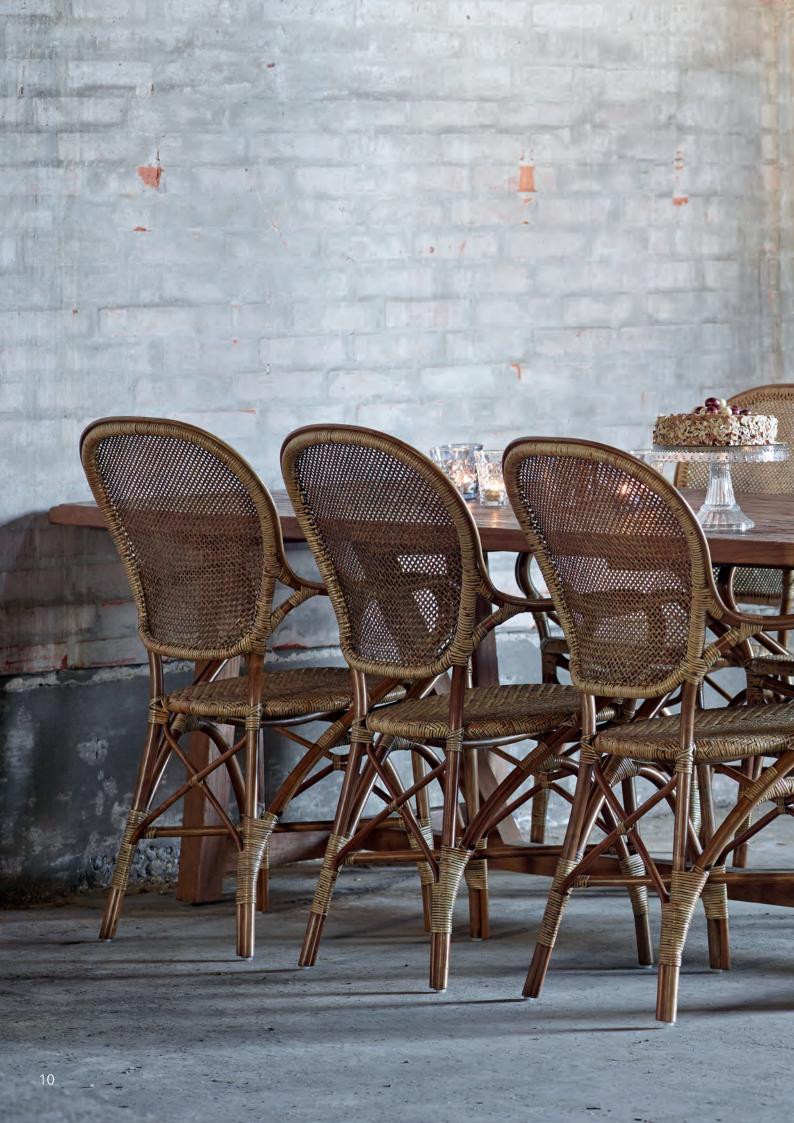

ROSSINI CHAIR - 1007U **W**54 **D**55 **H**93 **SH**45 **AH**65

MONET CHAIR - 1082U **W**67 **D**81 **H**98 **SH**40

MONET ROCKING CHAIR - 1081U W69 D99 H93 SH45

MONET FOOT STOOL - 1084U W53 D42 H40

DAVINCI CHAIR - 1005U **W**56 **D**54 **H**99 **SH**51 **AH**68