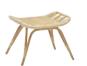

ROMEO TROLLEY 4025U H72 Ø48

CAROLINE 3-SEATER - 3026SU L197 D82 H82 SH42

CAROLINE CHAIR - 1026SU **W**70 **D**82 **H**82 **SH**42

DONATELLO TABLE - 4089SU **W**60 **D**60 **H**54

ELLA MIRROR 5050SU - 5045SU - 5040SU Ø50 - Ø45 - Ø40

CAROLINE CHAIR - 1026S W70 D82 H82 SH42

DONATELLO TABLE - 4089S **W**60 **D**60 **H**54

ROSSINI CHAIR - 1007A **W**54 **D**55 **H**93 **SH**45 **AH**65

ROSSINI SIDE CHAIR - 1006A **W**49 **D**59 **H**93 **SH**45