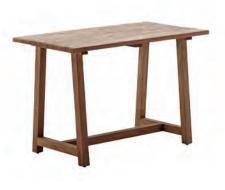

SHELLY SHELVES - 4055D **W**100 **D**40 **H**211

SHELLY SHELVES - 4054D **W**100 **D**40 **H**110

LUCAS DESK - 9470D L110 D60 H73

LUCAS EXT.TABLE - 9474D L200(280) **D**100 **H**72,5

LUCAS TABLE - 9440D L240 **D**100 **H**72,5