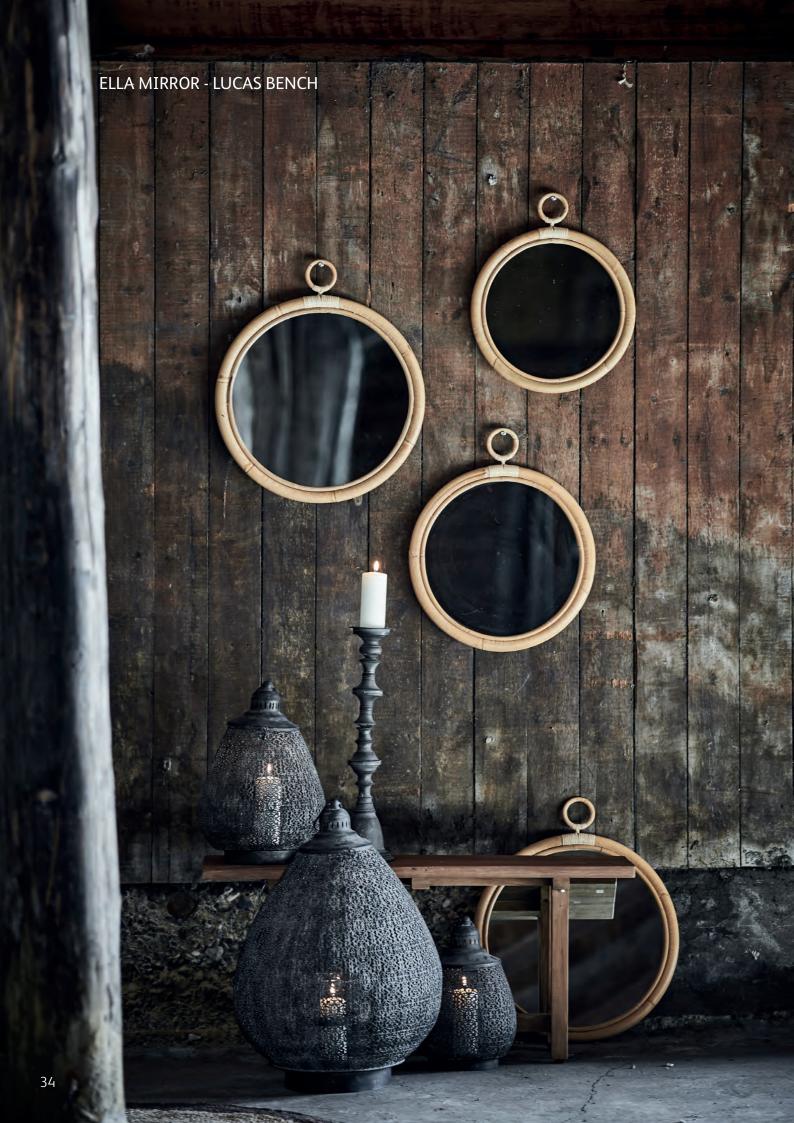

ROMEO TROLLEY 4025U H72 Ø48

CAROLINE 3-SEATER - 3026SU L197 D82 H82 SH42

CAROLINE CHAIR - 1026SU **W**70 **D**82 **H**82 **SH**42

DONATELLO TABLE - 4089SU **W**60 **D**60 **H**54

ELLA MIRROR 5050SU - 5045SU - 5040SU Ø50 - Ø45 - Ø40