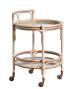

ROMEO TROLLEY 4025U H72 Ø48

CAROLINE 3-SEATER - 3026SU L197 D82 H82 SH42

CAROLINE CHAIR - 1026SU **W**70 **D**82 **H**82 **SH**42

DONATELLO TABLE - 4089SU **W**60 **D**60 **H**54

ELLA MIRROR 5050SU - 5045SU - 5040SU Ø50 - Ø45 - Ø40

DONATELLO CHAIR - 1086A W73 D72 H75 SH46

DONATELLO TABLE - 4089A **W**60 **D**60 **H**54

LUIS BENCH - 3055A L180 **D**51 **H**41

CELIA HEADBOARD 5183A W138 H180

NATALIA HEADBOARD 5181A W180 H205

ROMEO TROLLEY 4025A H72 Ø48