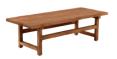

LUCAS TABLE - 9472D L180 D100 H72,5

LUCAS CONSOLE - 9471D L140 D40 H90

ALEXANDER COFFEE TABLE 9465D **L**130 **D**66 **H**40

ALFRED COFFEE TABLE 9462D **L**140 **D**55 **H**40

ALFRED COFFEE TABLE 9468D W80 D80 H40