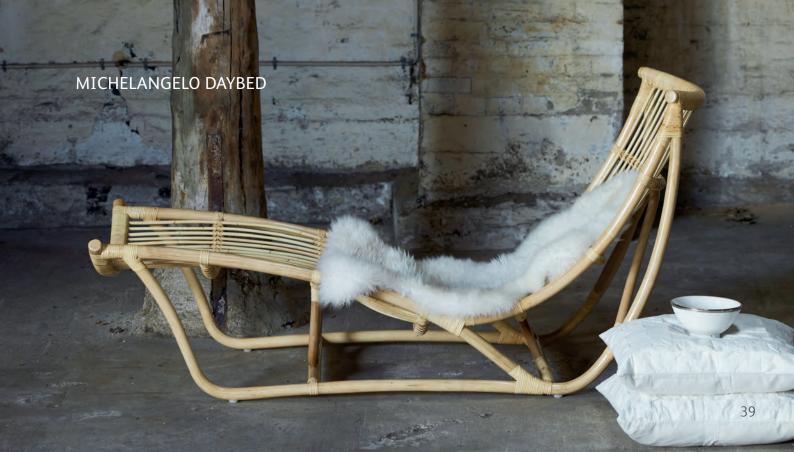

RENOIR SWING - 3080U **W**75 **D**68 **H**113

CAFÉ TABLE - SIDE TABLE 4007U **Ø**80/100 **H**70 4005U Ø60 H60

MICHELANGELO DAYBED -1025U L162 W62 H77

CELIA HEADBOARD 5183U W180 H138

NATALIA HEADBOARD 5181U **W**205 **H**138