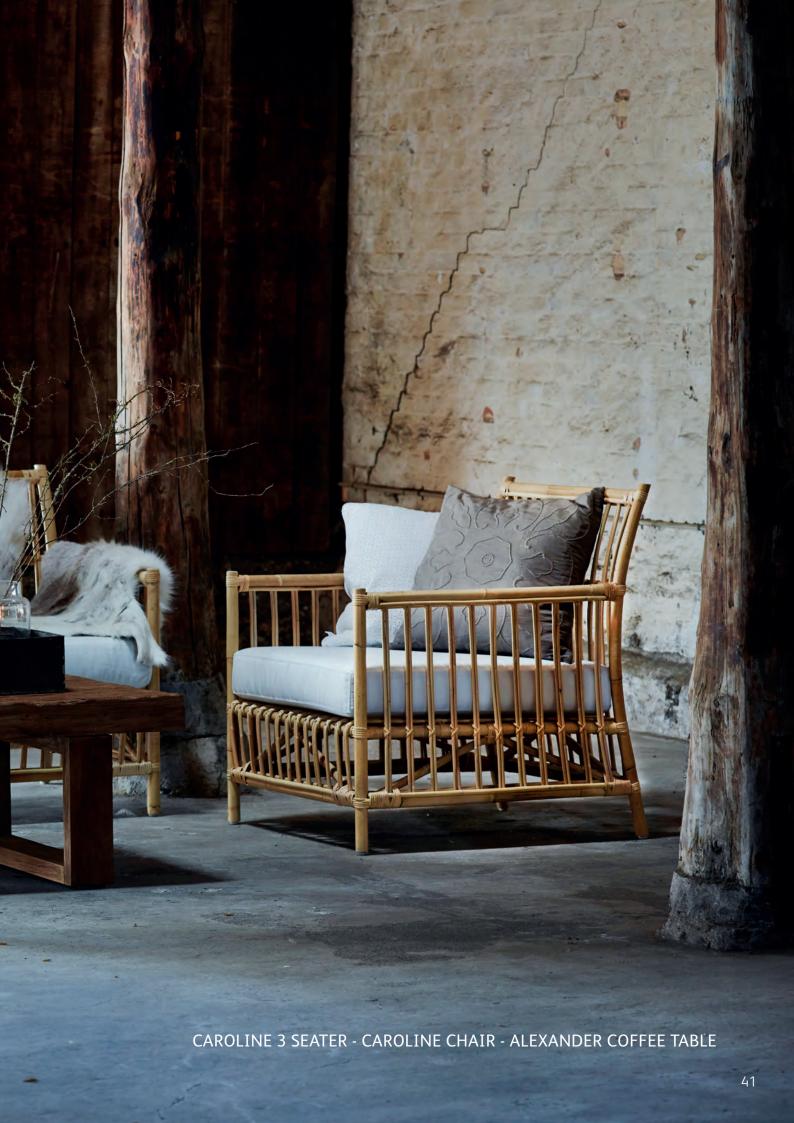

CAROLINE 3 SEATER - CAROLINE CHAIR - AFRED TABLE - SHELLY SHELVES

ROMEO TROLLEY 4025U H72 Ø48

CAROLINE 3-SEATER - 3026SU L197 D82 H82 SH42

CAROLINE CHAIR - 1026SU **W**70 **D**82 **H**82 **SH**42

DONATELLO TABLE - 4089SU **W**60 **D**60 **H**54

ELLA MIRROR 5050SU - 5045SU - 5040SU Ø50 - Ø45 - Ø40