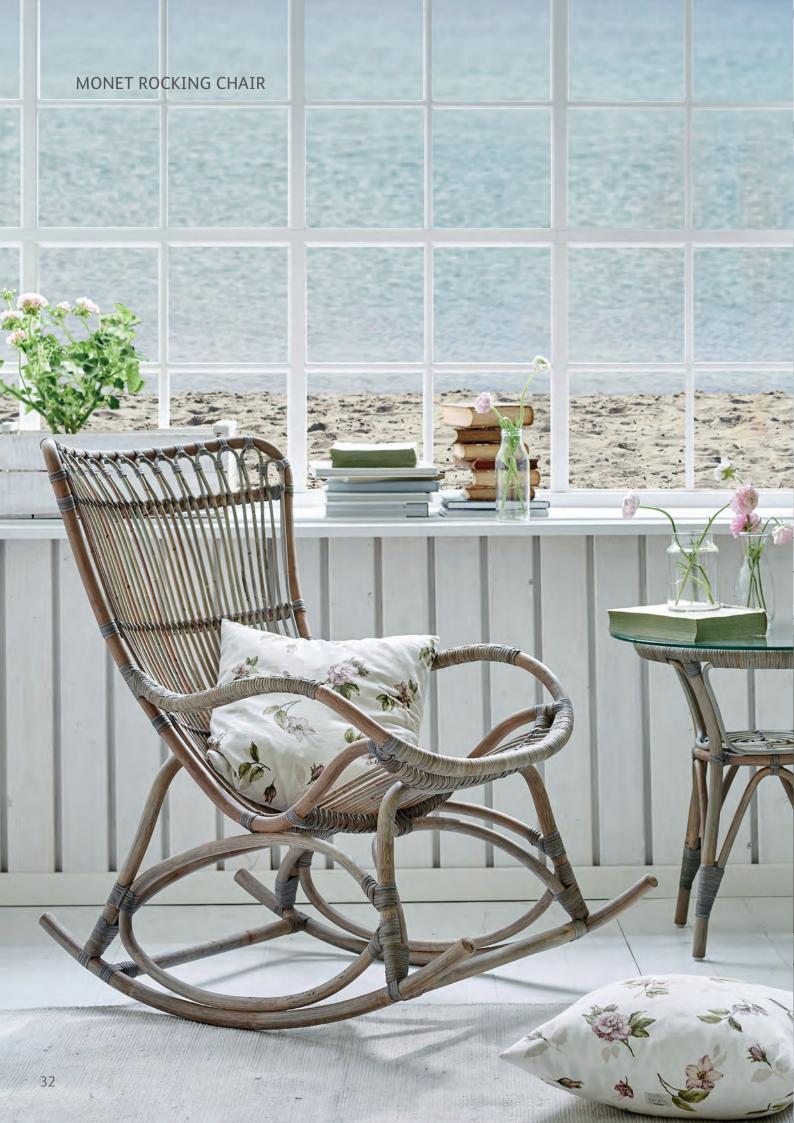

ROSSINI CHAIR - 1007U **W**54 **D**55 **H**93 **SH**45 **AH**65

MONET CHAIR - 1082U **W**67 **D**81 **H**98 **SH**40

MONET ROCKING CHAIR - 1081U W69 D99 H93 SH45

MONET FOOT STOOL - 1084U W53 D42 H40

DAVINCI CHAIR - 1005U **W**56 **D**54 **H**99 **SH**51 **AH**68

MONET ROCKING CHAIR - 1081T **W**69 **D**99 **H**93 **SH**45

MONET FOOT STOOL - 1084U W53 D42 H40

PIANO CHAIR - 1012T **W**54 **D**62 **H**93 **SH**45 **AH**65

MELODY ARM CHAIR - 1068T W54 **D**60 **H**97 **SH**47 **AH**63