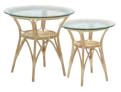

LUCAS TABLE - 9472D L180 D100 H72,5

LUCAS CONSOLE - 9471D L140 D40 H90

ALEXANDER COFFEE TABLE 9465D **L**130 **D**66 **H**40

ALFRED COFFEE TABLE 9462D **L**140 **D**55 **H**40

ALFRED COFFEE TABLE 9468D W80 D80 H40