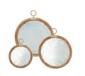

ALFRED COFFEE TABLE 9462D W60 D60 H40

L100 **D**26 **H**45

CHARLES COUNTER STOOL - 1054D W48 D30 H68

CHARLES STOOL - 1053D W48 D30 H49

ROGER STOOL - 9125U W40 H51 (MAY VARY)

LUCAS MIRROR - 4990D W90 H180

LUCAS MIRROR - 4970D W70 H100

ROMEO TROLLEY 4025U H72 Ø48

CAROLINE 3-SEATER - 3026SU L197 D82 H82 SH42

CAROLINE CHAIR - 1026SU **W**70 **D**82 **H**82 **SH**42

DONATELLO TABLE - 4089SU **W**60 **D**60 **H**54

ELLA MIRROR 5050SU - 5045SU - 5040SU Ø50 - Ø45 - Ø40