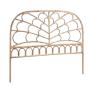

RENOIR SWING - 3080U **W**75 **D**68 **H**113

CAFÉ TABLE - SIDE TABLE 4007U **Ø**80/100 **H**70 4005U Ø60 H60

MICHELANGELO DAYBED -1025U L162 W62 H77

CELIA HEADBOARD 5183U W180 H138

NATALIA HEADBOARD 5181U **W**205 **H**138