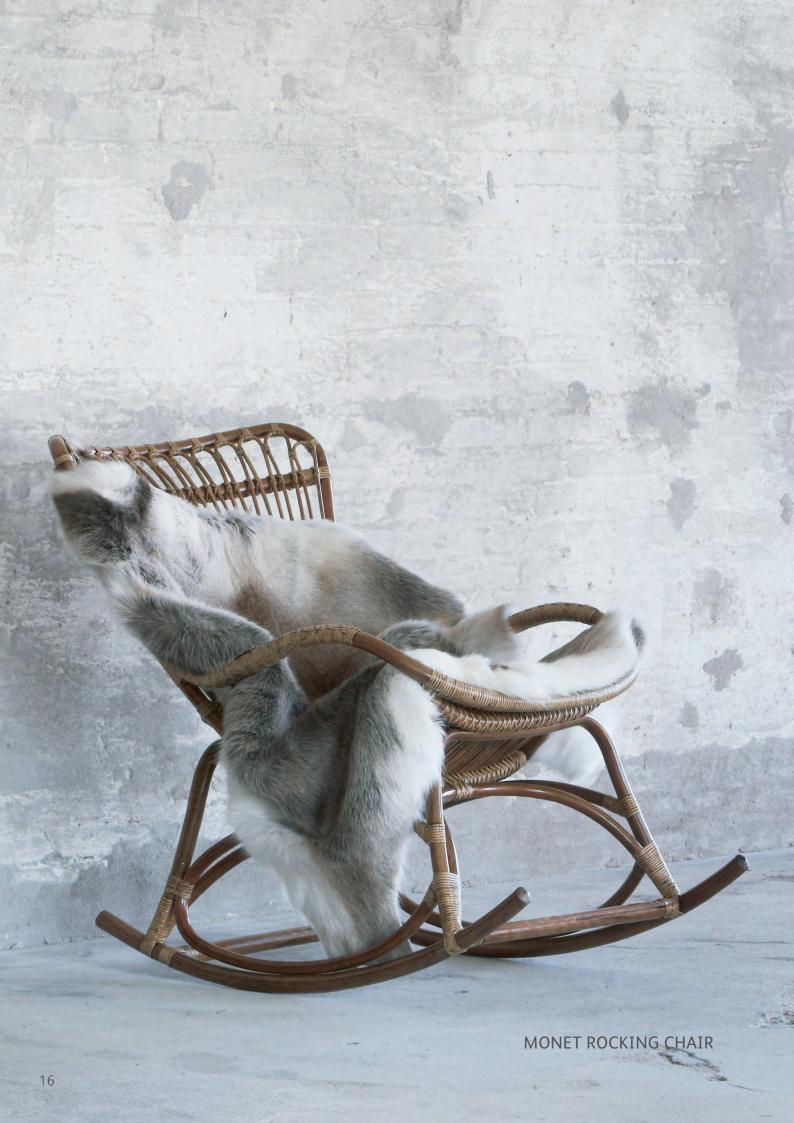

ROSSINI CHAIR - 1007U **W**54 **D**55 **H**93 **SH**45 **AH**65

MONET CHAIR - 1082U **W**67 **D**81 **H**98 **SH**40

MONET ROCKING CHAIR - 1081U W69 D99 H93 SH45

MONET FOOT STOOL - 1084U W53 D42 H40

DAVINCI CHAIR - 1005U **W**56 **D**54 **H**99 **SH**51 **AH**68