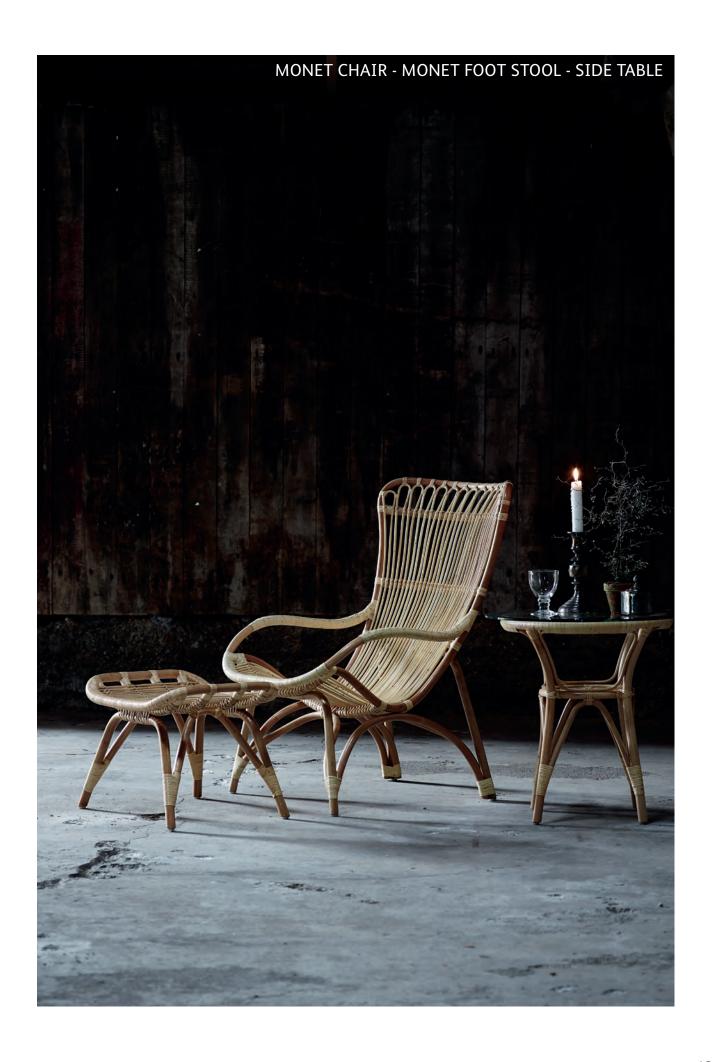

ROSSINI CHAIR - 1007U **W**54 **D**55 **H**93 **SH**45 **AH**65

MONET CHAIR - 1082U **W**67 **D**81 **H**98 **SH**40

MONET ROCKING CHAIR - 1081U W69 D99 H93 SH45

MONET FOOT STOOL - 1084U W53 D42 H40

DAVINCI CHAIR - 1005U **W**56 **D**54 **H**99 **SH**51 **AH**68