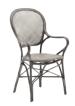

ROSSINI CHAIR - 1007U **W**54 **D**55 **H**93 **SH**45 **AH**65

MONET CHAIR - 1082U **W**67 **D**81 **H**98 **SH**40

MONET ROCKING CHAIR - 1081U W69 D99 H93 SH45

MONET FOOT STOOL - 1084U W53 D42 H40

DAVINCI CHAIR - 1005U **W**56 **D**54 **H**99 **SH**51 **AH**68