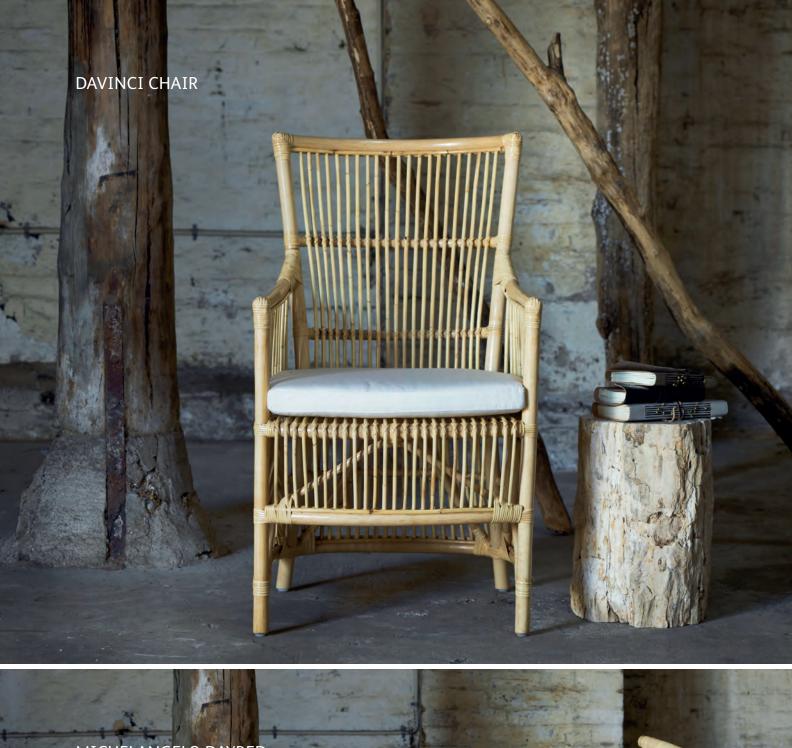

ROSSINI CHAIR - 1007U **W**54 **D**55 **H**93 **SH**45 **AH**65

MONET CHAIR - 1082U **W**67 **D**81 **H**98 **SH**40

MONET ROCKING CHAIR - 1081U W69 D99 H93 SH45

MONET FOOT STOOL - 1084U W53 D42 H40

DAVINCI CHAIR - 1005U **W**56 **D**54 **H**99 **SH**51 **AH**68