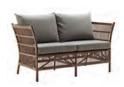

ROMEO TROLLEY 4025U H72 Ø48

CAROLINE 3-SEATER - 3026SU L197 D82 H82 SH42

CAROLINE CHAIR - 1026SU **W**70 **D**82 **H**82 **SH**42

DONATELLO TABLE - 4089SU **W**60 **D**60 **H**54

ELLA MIRROR 5050SU - 5045SU - 5040SU Ø50 - Ø45 - Ø40

MONET CHAIR - 1082S W67 D81 H98 SH40

MONET ROCKING CHAIR - 1081S W69 D99 H93 SH45

MONET FOOT STOOL - 1084S **W**53 **D**42 **H**40

PIANO CHAIR - 1012S W54 **D**62 **H**93 **SH**45 **AH**65

CAROLINE 3-SEATER - 3026S L197 D82 H82 SH42