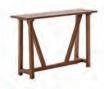

LUCAS TABLE - 9472D L180 D100 H72,5

LUCAS CONSOLE - 9471D L140 D40 H90

ALEXANDER COFFEE TABLE 9465D **L**130 **D**66 **H**40

ALFRED COFFEE TABLE 9462D **L**140 **D**55 **H**40

ALFRED COFFEE TABLE 9468D W80 D80 H40