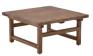

LUCAS TABLE - 9472D L180 D100 H72,5

LUCAS CONSOLE - 9471D L140 D40 H90

ALEXANDER COFFEE TABLE 9465D **L**130 **D**66 **H**40

ALFRED COFFEE TABLE 9462D **L**140 **D**55 **H**40

ALFRED COFFEE TABLE 9468D W80 D80 H40