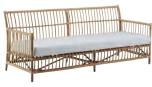

ROMEO TROLLEY 4025U H72 Ø48

CAROLINE 3-SEATER - 3026SU L197 D82 H82 SH42

CAROLINE CHAIR - 1026SU **W**70 **D**82 **H**82 **SH**42

DONATELLO TABLE - 4089SU **W**60 **D**60 **H**54

ELLA MIRROR 5050SU - 5045SU - 5040SU Ø50 - Ø45 - Ø40

CAROLINE CHAIR - 1026S W70 D82 H82 SH42

DONATELLO TABLE - 4089S **W**60 **D**60 **H**54

ROSSINI CHAIR - 1007A **W**54 **D**55 **H**93 **SH**45 **AH**65

ROSSINI SIDE CHAIR - 1006A **W**49 **D**59 **H**93 **SH**45