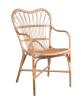

CAROLINE 3 SEATER - CAROLINE CHAIR - AFRED TABLE - SHELLY SHELVES

ROMEO TROLLEY 4025U H72 Ø48

CAROLINE 3-SEATER - 3026SU L197 D82 H82 SH42

CAROLINE CHAIR - 1026SU **W**70 **D**82 **H**82 **SH**42

DONATELLO TABLE - 4089SU **W**60 **D**60 **H**54

ELLA MIRROR 5050SU - 5045SU - 5040SU Ø50 - Ø45 - Ø40