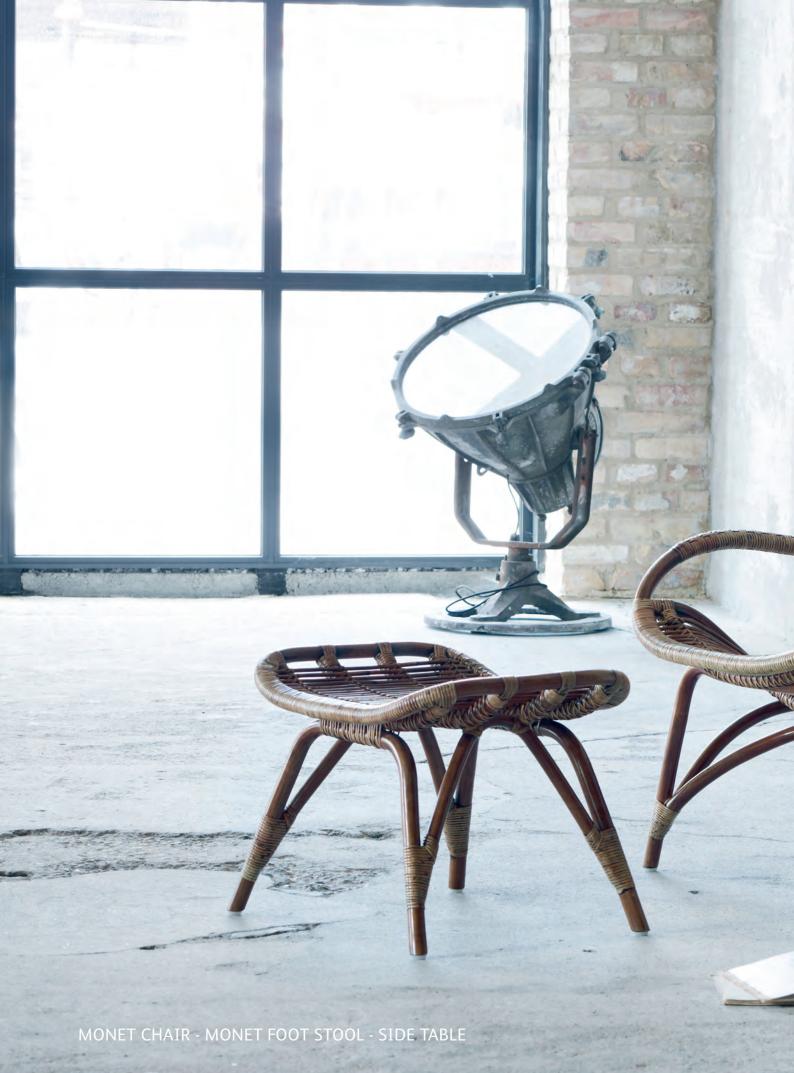

ROSSINI CHAIR - 1007U **W**54 **D**55 **H**93 **SH**45 **AH**65

MONET CHAIR - 1082U **W**67 **D**81 **H**98 **SH**40

MONET ROCKING CHAIR - 1081U W69 D99 H93 SH45

MONET FOOT STOOL - 1084U W53 D42 H40

DAVINCI CHAIR - 1005U **W**56 **D**54 **H**99 **SH**51 **AH**68