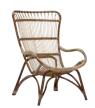

ROSSINI CHAIR - 1007U **W**54 **D**55 **H**93 **SH**45 **AH**65

MONET CHAIR - 1082U **W**67 **D**81 **H**98 **SH**40

MONET ROCKING CHAIR - 1081U W69 D99 H93 SH45

MONET FOOT STOOL - 1084U W53 D42 H40

DAVINCI CHAIR - 1005U **W**56 **D**54 **H**99 **SH**51 **AH**68