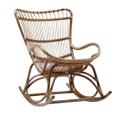

ROSSINI CHAIR - 1007U **W**54 **D**55 **H**93 **SH**45 **AH**65

MONET CHAIR - 1082U **W**67 **D**81 **H**98 **SH**40

MONET ROCKING CHAIR - 1081U W69 D99 H93 SH45

MONET FOOT STOOL - 1084U W53 D42 H40

DAVINCI CHAIR - 1005U **W**56 **D**54 **H**99 **SH**51 **AH**68

MONET ROCKING CHAIR - 1081T **W**69 **D**99 **H**93 **SH**45

MONET FOOT STOOL - 1084U W53 D42 H40

PIANO CHAIR - 1012T **W**54 **D**62 **H**93 **SH**45 **AH**65

MELODY ARM CHAIR - 1068T W54 **D**60 **H**97 **SH**47 **AH**63