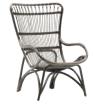

ROSSINI CHAIR - 1007U **W**54 **D**55 **H**93 **SH**45 **AH**65

MONET CHAIR - 1082U **W**67 **D**81 **H**98 **SH**40

MONET ROCKING CHAIR - 1081U W69 D99 H93 SH45

MONET FOOT STOOL - 1084U W53 D42 H40

DAVINCI CHAIR - 1005U **W**56 **D**54 **H**99 **SH**51 **AH**68