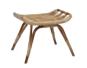

ROMEO TROLLEY 4025U H72 Ø48

CAROLINE 3-SEATER - 3026SU L197 D82 H82 SH42

CAROLINE CHAIR - 1026SU **W**70 **D**82 **H**82 **SH**42

DONATELLO TABLE - 4089SU **W**60 **D**60 **H**54

ELLA MIRROR 5050SU - 5045SU - 5040SU Ø50 - Ø45 - Ø40

CAROLINE CHAIR - 1026S W70 D82 H82 SH42

DONATELLO TABLE - 4089S **W**60 **D**60 **H**54

ROSSINI CHAIR - 1007A **W**54 **D**55 **H**93 **SH**45 **AH**65

ROSSINI SIDE CHAIR - 1006A **W**49 **D**59 **H**93 **SH**45