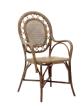

CAROLINE 3 SEATER - CAROLINE CHAIR - AFRED TABLE - SHELLY SHELVES

ROMEO TROLLEY 4025U H72 Ø48

CAROLINE 3-SEATER - 3026SU L197 D82 H82 SH42

CAROLINE CHAIR - 1026SU **W**70 **D**82 **H**82 **SH**42

DONATELLO TABLE - 4089SU **W**60 **D**60 **H**54

ELLA MIRROR 5050SU - 5045SU - 5040SU Ø50 - Ø45 - Ø40

CAROLINE CHAIR - 1026S W70 D82 H82 SH42

DONATELLO TABLE - 4089S **W**60 **D**60 **H**54

ROSSINI CHAIR - 1007A **W**54 **D**55 **H**93 **SH**45 **AH**65

ROSSINI SIDE CHAIR - 1006A **W**49 **D**59 **H**93 **SH**45