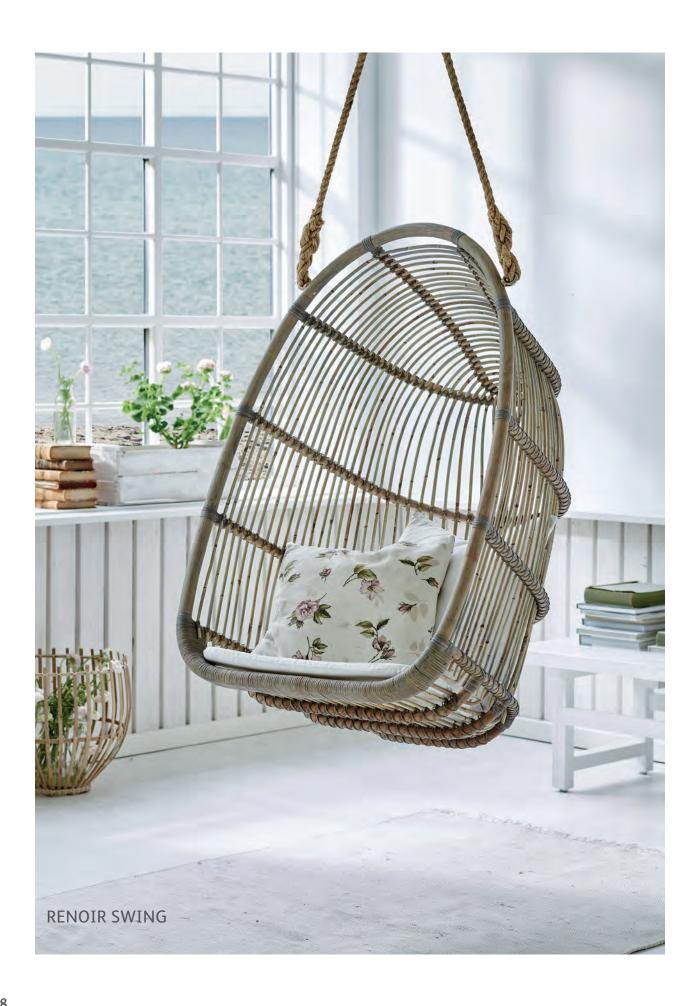

RENOIR SWING - 3080U **W**75 **D**68 **H**113

CAFÉ TABLE - SIDE TABLE 4007U **Ø**80/100 **H**70 4005U Ø60 H60

MICHELANGELO DAYBED -1025U L162 W62 H77

CELIA HEADBOARD 5183U W180 H138

NATALIA HEADBOARD 5181U **W**205 **H**138